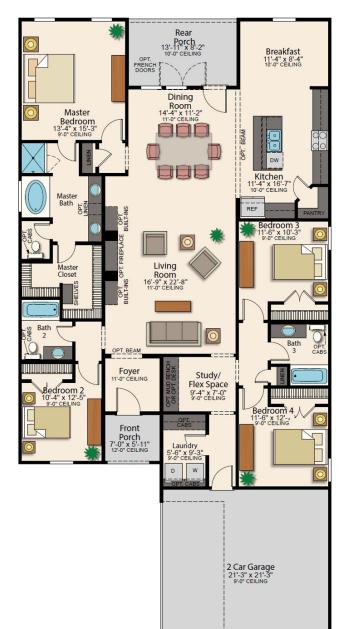

## **ROOM DIMENSIONS**

| Living Room    | 16-9' x 22-8' |
|----------------|---------------|
| Kitchen        | 11-4' x 16-7' |
| Dining Room    | 14-4' x 11-2' |
| Breakfast Nook | 11-4' x 8-4'  |
| Study          | 9-4' x 7-0'   |
| Master Bedroom | 13-4' x 15-3' |
| Bedroom 2      | 10-4' x 12-5' |
| Bedroom 3      | 11-6' x 10-3' |
| Bedroom 4      | 11-6' x 12-0' |
| Garage         | 21-3' x 21-3' |
|                |               |