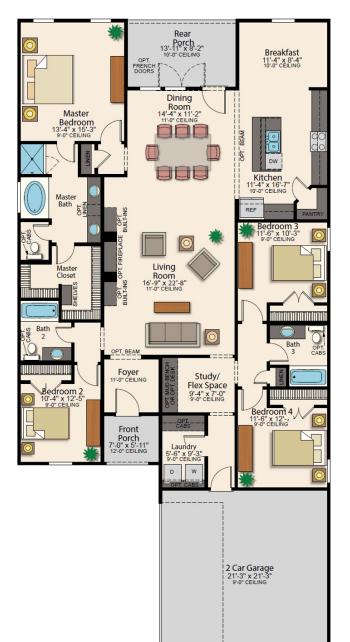

## **ROOM DIMENSIONS**

| Living Room    | 16-9' x 22-8' |
|----------------|---------------|
| Kitchen        | 11-4' x 16-7' |
| Dining Room    | 14-4' x 11-2' |
| Breakfast Nook | 11-4' x 8-4'  |
| Study          | 9-4' x 7-0'   |
| Master Bedroom | 13-4' x 15-3' |
| Bedroom 2      | 10-4' x 12-5' |
| Bedroom 3      | 11-6' x 10-3' |
| Bedroom 4      | 11-6' x 12-0' |
| Garage         | 21-3' x 21-3' |
|                |               |