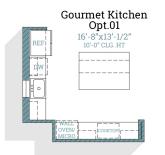

FIRST FLOOR

SECOND FLOOR

| G<br>REFI | Gourmet Kitchen<br>Opt.02<br>16'-8"x13'-1/2"<br>10'-0" CLG. HT |
|-----------|----------------------------------------------------------------|
| nw<br>io  | MICRO                                                          |
|           | WALL COOKTOM                                                   |