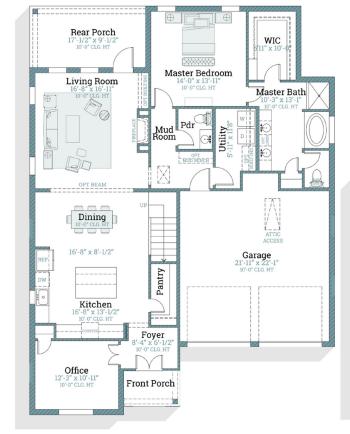

## **ROOM DIMENSIONS**

| Living Room                   | 16-8'×16-11'    |
|-------------------------------|-----------------|
| Kitchen                       | 16-8' × 13-0.5' |
| Dining Room                   | 16-8'×8-0.5'    |
| Master Bedroom                | 14-0'×13-11'    |
| Office                        | 12-3'×10-11'    |
| Garage                        | 21-11'×22-1'    |
| ROOM DIMENSIONS: SECOND FLOOR |                 |
| Loft                          | 11-11'×9-6'     |
| Bedroom 2                     | 12-3'×10-11'    |
| Bedroom 3                     | 10-11'×10-11'   |