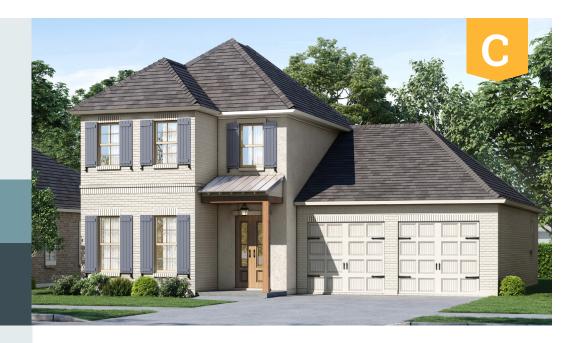

Marion

2,325 sq. ft.

3 BEDS 2.5 BATHS



## **ROOM DIMENSIONS**

| Living Room                   | 16-8'×16-11'    |
|-------------------------------|-----------------|
| Kitchen                       | 16-8' × 13-0.5' |
| Dining Room                   | 16-8'×8-0.5'    |
| Master Bedroom                | 14-0'×13-11'    |
| Office                        | 12-3'×10-11'    |
| Garage                        | 21-11'×22-1'    |
| ROOM DIMENSIONS: SECOND FLOOR |                 |
| Loft                          | 11-11'×9-6'     |
| Bedroom 2                     | 12-3'×10-11'    |
| Bedroom 3                     | 10-11'×10-11'   |



Alicia Wilson 225.263.4923

## LevelHomesLifestyle.com

The renderings, configurations and information presented is for illustrative purposes only, may not be accurate in every detail, and may contai