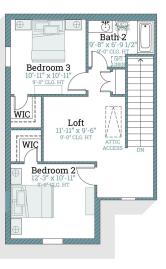

## **ROOM DIMENSIONS**

| Living Room                   | 16-8'×16-11'    |
|-------------------------------|-----------------|
| Kitchen                       | 16-8' × 13-0.5' |
| Dining Room                   | 16-8'×8-0.5'    |
| Master Bedroom                | 14-0'×13-11'    |
| Office                        | 12-3'×10-11'    |
| Garage                        | 21-11'×22-1'    |
| ROOM DIMENSIONS: SECOND FLOOR |                 |
| Loft                          | 11-11'×9-6'     |
| Bedroom 2                     | 12-3'×10-11'    |
| Bedroom 3                     | 10-11'×10-11'   |