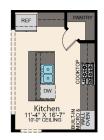

## **ROOM DIMENSIONS**

| Living Room    | 16-1' x 13-7' |
|----------------|---------------|
| Kitchen        | 11-4' x 16-7' |
| Dining Room    | 13-4' x 15-8' |
| Master Bedroom | 15-6' x 13-3' |
| Bedroom 2      | 10-3' x 11-3' |
| Bedroom 3      | 10-0' x 11-0' |
| Bedroom 4      | 10-3' x 11-3' |
| Garage         | 20-0' x 21-3' |
|                |               |

## **ROOM DIMENSIONS**

| 16-1' x 13-7' |
|---------------|
| 11-4' x 16-7' |
| 13-4' x 15-8' |
|               |
| 15-6' x 13-3' |
| 10-3' x 11-3' |
| 10-0' x 11-0' |
| 10-3' x 11-3' |
| 20-0' x 21-3' |
|               |