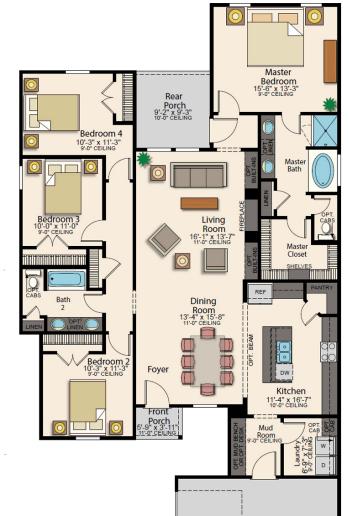

## **ROOM DIMENSIONS**

| Living Room    | 16-1' x 13-7' |
|----------------|---------------|
| Kitchen        | 11-4' x 16-7' |
| Dining Room    | 13-4' x 15-8' |
| Master Bedroom | 15-6' x 13-3' |
| Bedroom 2      | 10-3' x 11-3' |
| Bedroom 3      | 10-0' x 11-0' |
| Bedroom 4      | 10-3' x 11-3' |
| Garage         | 20-0' x 21-3' |
|                |               |

## **ROOM DIMENSIONS**

| 16-1' x 13-7' |
|---------------|
| 11-4' x 16-7' |
| 13-4' x 15-8' |
|               |
| 15-6' x 13-3' |
| 10-3' x 11-3' |
| 10-0' x 11-0' |
| 10-3' x 11-3' |
| 20-0' x 21-3' |
|               |