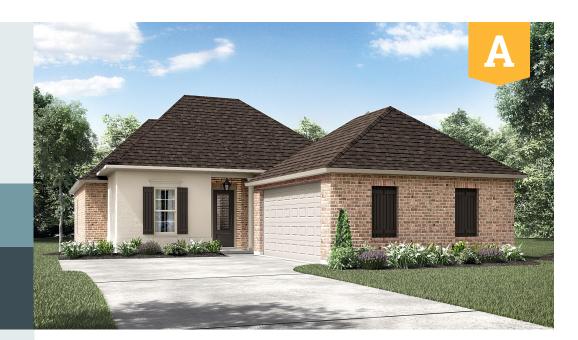

1,936 sq. ft.

4 BEDS 2 BATHS



## **ROOM DIMENSIONS**

| Living Room    | 16-1' x 13-7' |
|----------------|---------------|
| Kitchen        | 11-4' x 16-7' |
| Dining Room    | 13-4' x 15-8' |
| Master Bedroom | 15-6' x 13-3' |
| Bedroom 2      | 10-3' x 11-3' |
| Bedroom 3      | 10-0' x 11-0' |
| Bedroom 4      | 10-3' x 11-3' |
| Garage         | 20-0' x 21-3' |
|                |               |



OPTIONAL GOURMET KITCHEN SINGLE WALL OVEN



OPTIONAL GOURMET KITCHEN - DOUBLE WALL OVEN



Alicia Wilson 225.263.4923

LevelHomesLifestyle.com

The renderings, configurations and information presented is for illustrative purposes only, may not be accurate in every detail, and may contain optional features. All room dimensions and configurations are approximations only. The right to make modifications or changes witho