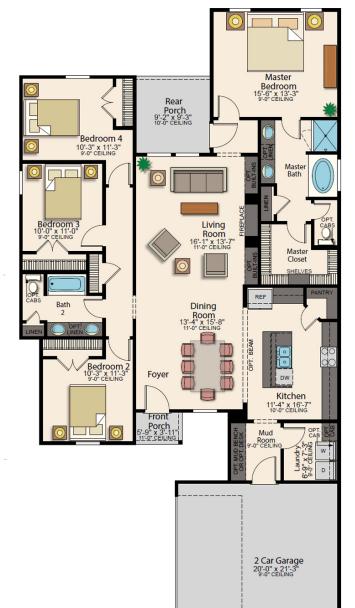

1,936 sq. ft.

4 BEDS 2 BATHS

## **ROOM DIMENSIONS**

| Living Room    | 16-1' x 13-7' |
|----------------|---------------|
| Kitchen        | 11-4' x 16-7' |
| Dining Room    | 13-4' x 15-8' |
| Master Bedroom | 15-6' x 13-3' |
| Bedroom 2      | 10-3' x 11-3' |
| Bedroom 3      | 10-0' x 11-0' |
| Bedroom 4      | 10-3' x 11-3' |
| Garage         | 20-0' x 21-3' |
|                |               |

2 Car Garage 20'-0" x 21'-3" 9'-0" CEILING

1,931 sq. ft.

## **ROOM DIMENSIONS**

| 16-1' x 13-7' |
|---------------|
| 11-4' x 16-7' |
| 13-4' x 15-8' |
|               |
| 15-6' x 13-3' |
| 10-3' x 11-3' |
| 10-0' x 11-0' |
| 10-3' x 11-3' |
| 20-0' x 21-3' |
|               |