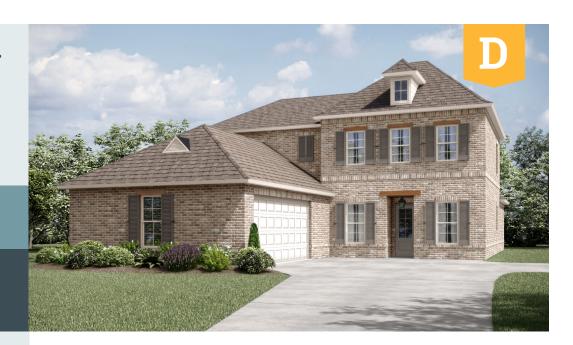

The Belmont combines classic, regional architecture with modern comfort and convenience.

3,210 sq. ft.

5 BEDS 4 BATHS

#### **ROOM DIMENSIONS**

| Living Room    | 20-8' x 18-9'  |
|----------------|----------------|
| Kitchen        | 10-1' x 16-9'  |
| Dining Room    | 14-1' x 10-3'  |
| Master Bedroom | 13-10' x 15-3' |
| Study          | 11-9' x 9-11'  |
| Garage         | 24-3' x 22-0'  |