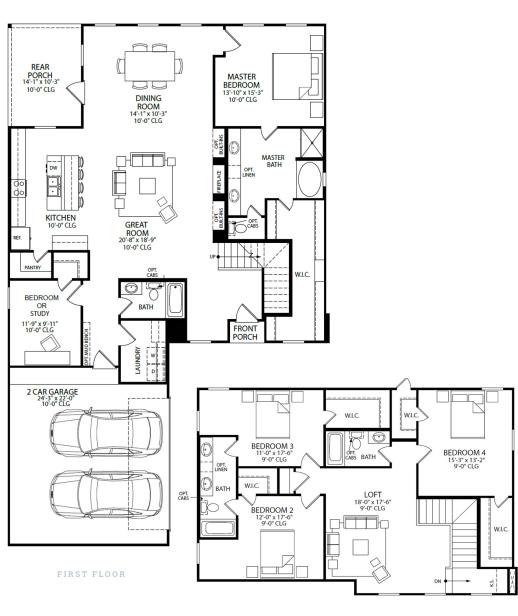

#### **ROOM DIMENSIONS**

| Living Room    | 20-8' x 18-9'  |
|----------------|----------------|
| Kitchen        | 10-1' x 16-9'  |
| Dining Room    | 14-1' x 10-3'  |
| Master Bedroom | 13-10' x 15-3' |
| Study          | 11-9' x 9-11'  |
| Garage         | 24-3' x 22-0'  |

## **SECOND FLOOR**

| Loft      | 18-0' x 17-6' |
|-----------|---------------|
| Bedroom 2 | 12-0' x 17-6' |
| Bedroom 3 | 11-0' x 17-6' |
| Bedroom 4 | 15-3' x 13-2' |

Jeremiah Horton
225.465.0828