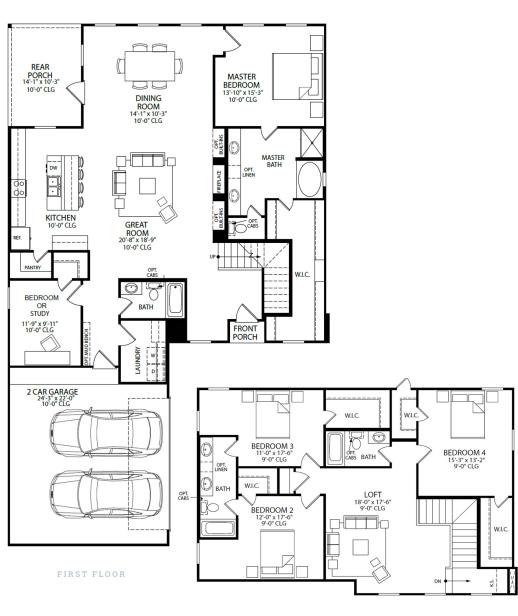

#### **ROOM DIMENSIONS**

| Living Room    | 20-8' x 18-9'  |
|----------------|----------------|
| Kitchen        | 10-1' x 16-9'  |
| Dining Room    | 14-1' x 10-3'  |
| Master Bedroom | 13-10' x 15-3' |
| Study          | 11-9' x 9-11'  |
| Garage         | 24-3' x 22-0'  |

## SECOND FLOOR

| Loft      | 18-0' x 17-6' |
|-----------|---------------|
| Bedroom 2 | 12-0' x 17-6' |
| Bedroom 3 | 11-0' x 17-6' |
| Bedroom 4 | 15-3' x 13-2' |

Jeremiah Horton 225.465.0828