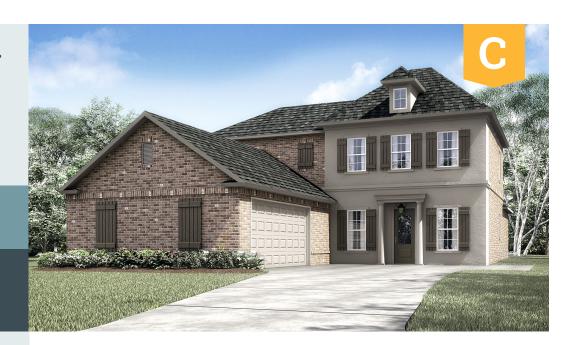

The Belmont combines classic, regional architecture with modern comfort and convenience.

3,210 sq. ft.

5 BEDS 4 BATHS

#### **ROOM DIMENSIONS**

| Living Room    | 20-8' x 18-9'  |
|----------------|----------------|
| Kitchen        | 10-1' x 16-9'  |
| Dining Room    | 14-1' x 10-3'  |
| Master Bedroom | 13-10' x 15-3' |
| Study          | 11-9' x 9-11'  |
| Garage         | 24-3' x 22-0'  |