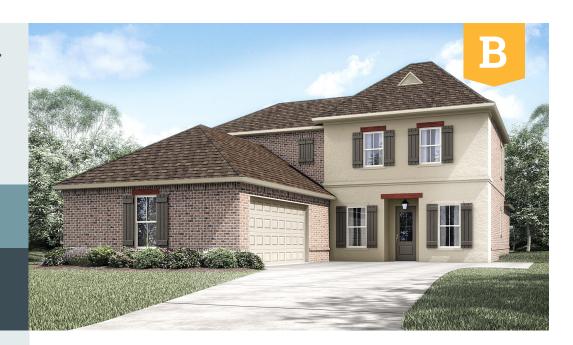

The Belmont combines classic, regional architecture with modern comfort and convenience.

3,210 sq. ft.

5 BEDS 4 BATHS

#### **ROOM DIMENSIONS**

| Living Room    | 20-8' x 18-9'  |
|----------------|----------------|
| Kitchen        | 10-1' x 16-9'  |
| Dining Room    | 14-1' x 10-3'  |
| Master Bedroom | 13-10' x 15-3' |
| Study          | 11-9' x 9-11'  |
| Garage         | 24-3' x 22-0'  |

## **SECOND FLOOR**

| Loft      | 18-0' x 17-6' |
|-----------|---------------|
| Bedroom 2 | 12-0' x 17-6' |
| Bedroom 3 | 11-0' x 17-6' |
| Bedroom 4 | 15-3' x 13-2' |

Jeremiah Horton
225.465.0828