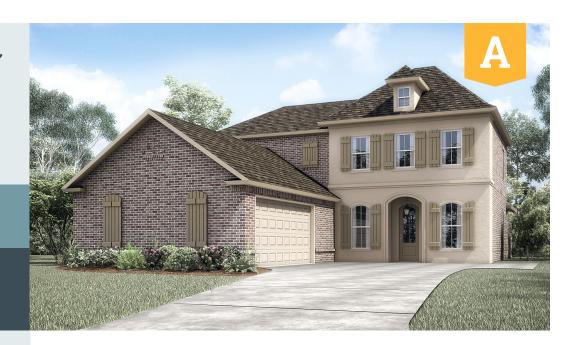

The Belmont combines classic, regional architecture with modern comfort and convenience.

3,210 sq. ft.

5 BEDS 4 BATHS

#### **ROOM DIMENSIONS**

| Living Room    | 20-8' x 18-9'  |
|----------------|----------------|
| Kitchen        | 10-1' x 16-9'  |
| Dining Room    | 14-1' x 10-3'  |
| Master Bedroom | 13-10' x 15-3' |
| Study          | 11-9' x 9-11'  |
| Garage         | 24-3' x 22-0'  |

## SECOND FLOOR

| Loft      | 18-0' x 17-6' |
|-----------|---------------|
| Bedroom 2 | 12-0' x 17-6' |
| Bedroom 3 | 11-0' x 17-6' |
| Bedroom 4 | 15-3' x 13-2' |

Jeremiah Horton 225.465.0828