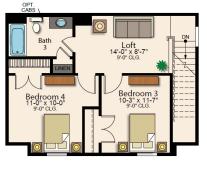

## ROOM DIMENSIONS: SECOND FLOOR

| Loft      | 14-0'×8-7'    |
|-----------|---------------|
| Bedroom 3 | 10-3' × 11-7' |
| Bedroom 4 | 11-0'×10-0'   |

Madylin Travieso 225.263.4963 Madylin@LevelBR.com

## ROOM DIMENSIONS: SECOND FLOOR

| 14-0'×8-7'    |
|---------------|
| 10-3' × 11-7' |
| 11-0'×10-0'   |
|               |

Madylin Travieso 225.263.4963 Madylin@LevelBR.com

SECOND FLOOR