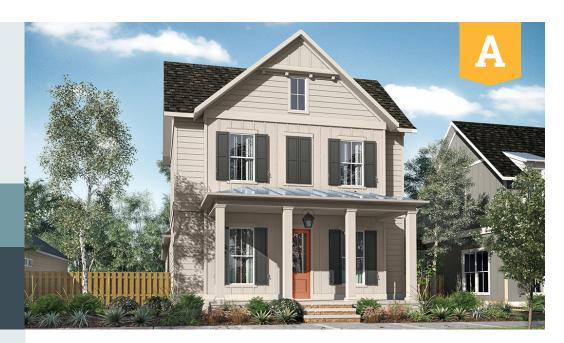

Neuport

The Newport is a unique plan with wood accents and open entertainment areas on both floors.

2,260 4 3 sq. ft. Beds Baths

SECOND FLOOR

Neuport

The Newport is a unique plan with wood accents and open entertainment areas on both floors.

2,260 4 3
sq. ft. beds baths