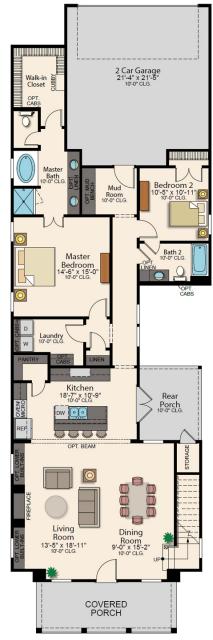

### **ROOM DIMENSIONS**

| Living Room    | 13-5' × 18-11' |
|----------------|----------------|
| Kitchen        | 18-7'×10-9'    |
| Dining Room    | 9-0'×15-2'     |
| Master Bedroom | 14-6' × 15-0'  |
| Bedroom 2      | 10-5'×10-11'   |
| Garage         | 21-4' × 21-5'  |

### **ROOM DIMENSIONS**

| Living Room    | 13-5' × 18-11' |
|----------------|----------------|
| Kitchen        | 18-7'×10-9'    |
| Dining Room    | 9-0' × 15-2'   |
| Master Bedroom | 14-6' × 15-0'  |
| Bedroom 2      | 10-5'×10-11'   |
| Garage         | 21-4' × 21-5'  |