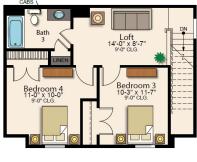

## ROOM DIMENSIONS: SECOND FLOOR

| Loft      | 14-0'×8-7'    |
|-----------|---------------|
| Bedroom 3 | 10-3' × 11-7' |
| Bedroom 4 | 11-0'×10-0'   |

Madylin Travieso 225.263.4963 Madylin@LevelBR.com

## ROOM DIMENSIONS: SECOND FLOOR

| 14-0'×8-7'    |
|---------------|
| 10-3' × 11-7' |
| 11-0'×10-0'   |
|               |

Madylin Travieso 225.263.4963 Madylin@LevelBR.com

SECOND FLOOR