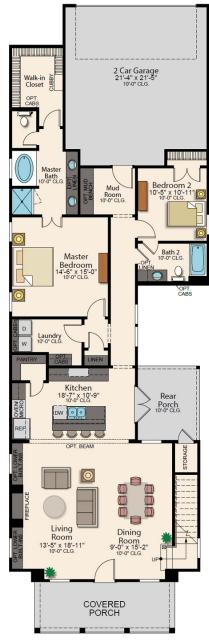

Neuport

The Newport is a unique plan with wood accents and open entertainment areas on both floors.

2,260 4 3 sq. ft. Beds Baths

### **ROOM DIMENSIONS**

| Living Room    | 13-5' × 18-11' |
|----------------|----------------|
| Kitchen        | 18-7'×10-9'    |
| Dining Room    | 9-0'×15-2'     |
| Master Bedroom | 14-6' × 15-0'  |
| Bedroom 2      | 10-5'×10-11'   |
| Garage         | 21-4' × 21-5'  |

SECOND FLOOR

Neuport

The Newport is a unique plan with wood accents and open entertainment areas on both floors.

2,260 4 3
sq. ft. beds baths

### **ROOM DIMENSIONS**

| Living Room    | 13-5' × 18-11' |
|----------------|----------------|
| Kitchen        | 18-7'×10-9'    |
| Dining Room    | 9-0' × 15-2'   |
| Master Bedroom | 14-6' × 15-0'  |
| Bedroom 2      | 10-5'×10-11'   |
| Garage         | 21-4' × 21-5'  |