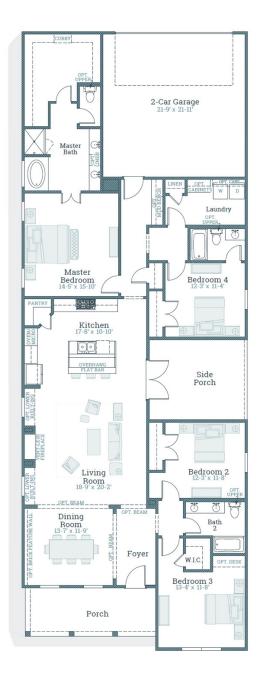

#### **ROOM DIMENSIONS**

| Living Room    | 18-9'×20-2'    |
|----------------|----------------|
| Kitchen        | 17-8'×10-10'   |
| Dining Room    | 13-7'×11-9'    |
| Master Bedroom | 14-5' × 15-10' |
| Bedroom 2      | 12-3'×11-8'    |
| Bedroom 3      | 13-4'×11-8'    |
| Bedroom 4      | 12-3'×11-4'    |
| Garage         | 21-9'×21-11'   |