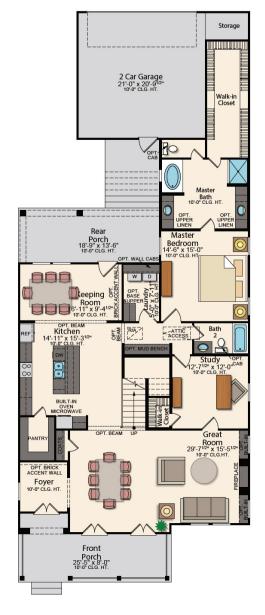

# Fairfield !!

The Fairfield is an entertainer's dream with an open floorplan and multiple outdoor spaces.

3,021 4 3 sq. ft. Beds Baths

#### **ROOM DIMENSIONS**

| Great Room     | 29-7' × 15-5'  |
|----------------|----------------|
| Kitchen        | 14-11' × 15-3' |
| Keeping Room   | 6-11'×9-4'     |
| Master Bedroom | 14-6' × 15-0'  |
| Study          | 12-7' × 12-0'  |
| Garage         | 21-0' × 20-9'  |

# Fairfield //

The Fairfield is an entertainer's dream with an open floorplan and multiple outdoor spaces.

3,021 SQ. FT. BEDS **BATHS** 