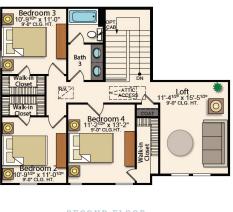

### ROOM DIMENSIONS: SECOND FLOOR

| Loft      | 11-4' × 15-5' |
|-----------|---------------|
| Bedroom 2 | 10-9'×11-0'   |
| Bedroom 3 | 10-9'×11-0'   |
| Bedroom 4 | 11-2' × 13-2' |

Madylin Travieso 225.263.4963 Madylin@LevelBR.com

### ROOM DIMENSIONS: SECOND FLOOR

| Loft      | 11-4' × 15-5' |
|-----------|---------------|
| Bedroom 2 | 10-9'×11-0'   |
| Bedroom 3 | 10-9'×11-0'   |
| Bedroom 4 | 11-2' × 13-2' |

**Madylin Travieso** 225.263.4963 Madylin@LevelBR.com

SECOND FLOOR