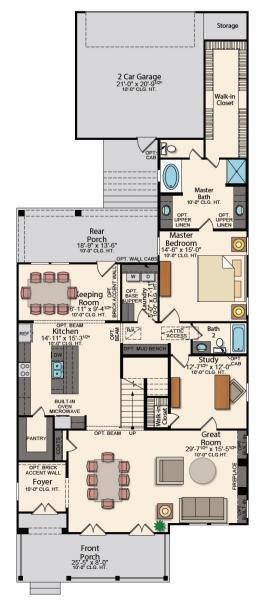

#### **ROOM DIMENSIONS**

| Great Room     | 29-7' × 15-5'  |
|----------------|----------------|
| Kitchen        | 14-11' × 15-3' |
| Keeping Room   | 6-11'×9-4'     |
| Master Bedroom | 14-6' × 15-0'  |
| Study          | 12-7' × 12-0'  |
| Garage         | 21-0' × 20-9'  |