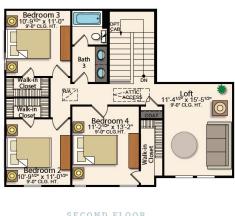

### ROOM DIMENSIONS: SECOND FLOOR

| Loft      | 11-4' × 15-5' |
|-----------|---------------|
| Bedroom 2 | 10-9'×11-0'   |
| Bedroom 3 | 10-9'×11-0'   |
| Bedroom 4 | 11-2' × 13-2' |

Madylin Travieso 225.263.4963 Madylin@LevelBR.com

SECOND FLOOR

### ROOM DIMENSIONS: SECOND FLOOR

| Loft      | 11-4' × 15-5' |
|-----------|---------------|
| Bedroom 2 | 10-9'×11-0'   |
| Bedroom 3 | 10-9'×11-0'   |
| Bedroom 4 | 11-2' × 13-2' |

**Madylin Travieso** 225.263.4963 Madylin@LevelBR.com