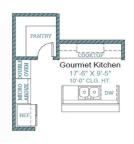

n        | 17-6'×9-5'      |
| Dining Room    | 17-6'×8-11'     |
| Master Bedroom | 13-7.5' × 14-6' |
| Bedroom 2      | 10-11'×10-5'    |
| Bedroom 3      | 10-5'×10-0'     |
| Garage         | 24-1' × 20-5'   |



Mary-Kathryn Williams
225.230.8505

## LevelHomesLifestyle.com 🗈

The renderings, configurations and information presented is for illustrative purposes only, may not be accurate in every detail, and may contain optional features. All room dimensions and configurations are approximations only. The right to make modifications or changes without prior notice is reserved. This plan is the property of Level Homes and may not be duplicated or modified without expressed permission. New home sales by Keller Williams Red Stick Partners. Each office independently owned and operated.





OPTIONAL GOURMET KITCHEN

Chieot

1,768 3 2 sq. ft. Beds Baths



## **ROOM DIMENSIONS**

| Living Room    | 17-6'×16-7'     |
|----------------|-----------------|
| Kitchen        | 17-6' ×9-5'     |
| Dining Room    | 17-6'×8-11'     |
| Master Bedroom | 13-7.5' × 14-6' |
| Bedroom 2      | 10-11'×10-5'    |
| Bedroom 3      | 10-5'×10-0'     |
| Garage         | 24-1' × 20-5'   |



Mary-Kathryn Williams 225.230.8505

## LevelHomesLifestyle.com 🗈

The renderings, configurations and information presented is for illustrative purposes only, may not be accurate in every detail, and may contain optional features. All room dimensions and configurations are approximations only. The right to make modifications or changes without prior notice is reserved. This plan is the property of Level Hom