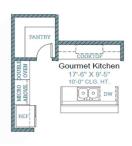

OPTIONAL GOURMET KITCHEN

Chieot

1,768 3 2 sq. ft. Beds Baths

OPTIONAL GOURMET KITCHEN