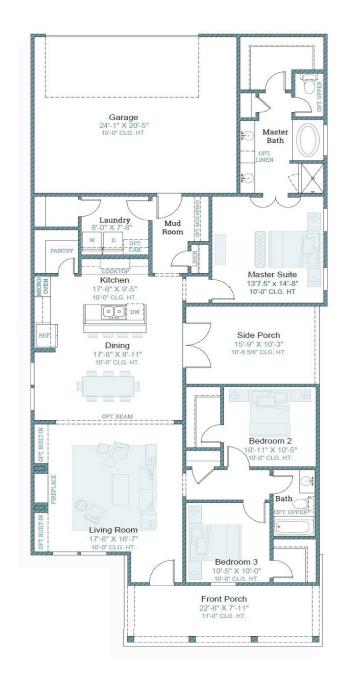

Chiest

1,768 3 2 sq. ft. Beds Baths

## **ROOM DIMENSIONS**

| Living Room    | 17-6'×16-7'     |
|----------------|-----------------|
| Kitchen        | 17-6'×9-5'      |
| Dining Room    | 17-6'×8-11'     |
| Master Bedroom | 13-7.5' × 14-6' |
| Bedroom 2      | 10-11'×10-5'    |
| Bedroom 3      | 10-5'×10-0'     |
| Garage         | 24-1' × 20-5'   |