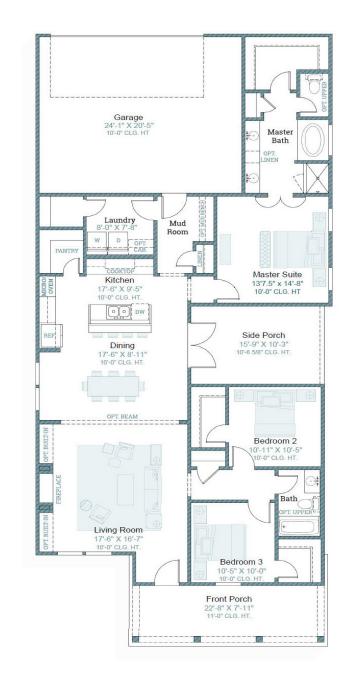

## **ROOM DIMENSIONS**

| Living Room    | 17-6'×16-7'     |
|----------------|-----------------|
| Kitchen        | 17-6'×9-5'      |
| Dining Room    | 17-6'×8-11'     |
| Master Bedroom | 13-7.5' × 14-6' |
| Bedroom 2      | 10-11'×10-5'    |
| Bedroom 3      | 10-5'×10-0'     |
| Garage         | 24-1' × 20-5'   |

Mary-Kathryn Williams
225.230.8505

## LevelHomesLifestyle.com 🗈

The renderings, configurations and information presented is for illustrative purposes only, may not be accurate in every detail, and may contain optional features. All room dimensions and configurations are approximations only. The right to make modifications or changes without prior notice is reserved. This plan is the property of Level Homes and may not be duplicated or modified without expressed permission. New home sales by Keller Williams Red Stick Partners. Each office independently owned and operated.