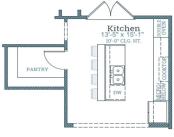

|
| Garage                             | 22-11'×21-2'                                       |
| Master Bedroom Bedroom 2 Bedroom 3 | 14-11' × 14-11'<br>12-2' × 10-11'<br>12-2' × 10-8' |



Mary-Kathryn Williams

225.230.8505

## LevelHomesLifestyle.com 🗈

The renderings, configurations and information presented is for illustrative purposes only, may not be accurate in every detail, and may contain optional features. All room dimensions and configurations are approximations only. The right to make modifications or changes without prior notice is reserved. This plan is the property of Level Homes and may not be duplicated or modified without expressed permission. New home sales by Keller Williams Red Stick Partners. Each office independently owned and operated.







OPTIONAL GOURMET
KITCHEN