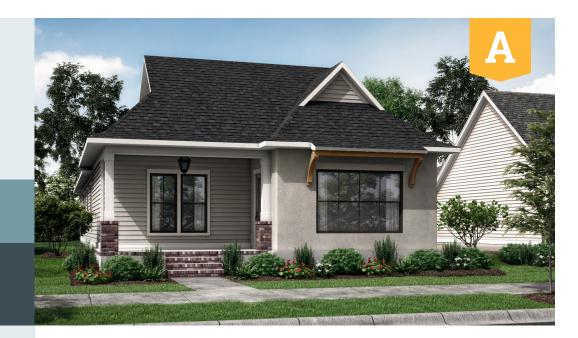

Chelan

1,927 3 2 sq. ft. Beds Baths



## **ROOM DIMENSIONS**

| Living Room    | 17-3' × 16-7'   |
|----------------|-----------------|
| Kitchen        | 13-5' × 15-1'   |
| Dining Room    | 15-2'×10-0'     |
| Master Bedroom | 14-11' × 14-11' |
| Bedroom 2      | 12-2'×10-11'    |
| Bedroom 3      | 12-2' × 10-8'   |
| Garage         | 22-11'×21-2'    |



Mary-Kathryn Williams
225.230.8505

## LevelHomesLifestyle.com 🗈

The renderings, configurations and information presented is for illustrative purposes only, may not be accurate in every detail, and may contain optional features. All room dimensions and configurations are approximations only. The right to make modifications or changes without prior notice is reserved. This plan is the property of Level Homes and may not be duplicated or modified without expressed permiss