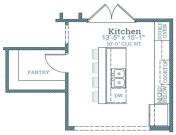

OPTIONAL GOURMET
KITCHEN

Chelan

1,943 3 2 sq. ft. Beds baths

OPTIONAL GOURMET
KITCHEN