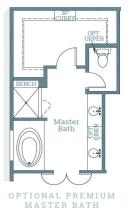

|
| Garage                             | 22-11'×21-2'                                       |
| Master Bedroom Bedroom 2 Bedroom 3 | 14-11' × 14-11'<br>12-2' × 10-11'<br>12-2' × 10-8' |



Mary-Kathryn Williams

225.230.8505

## LevelHomesLifestyle.com 🗈

The renderings, configurations and information presented is for illustrative purposes only, may not be accurate in every detail, and may contain optional features. All room dimensions and configurations are approximations only. The right to make modifications or changes without prior notice is reserved. This plan is the property of Level Homes and may not be duplicated or modified without expressed permission. New home sales by Keller Williams Red Stick Partners. Each office independently owned and operated.







OPTIONAL GOURMET
KITCHEN