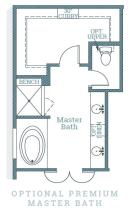

n        | 13-5' × 15-1'   |
| Dining Room    | 15-2'×10-0'     |
| Master Bedroom | 14-11' × 14-11' |
| Bedroom 2      | 12-2'×10-11'    |
| Bedroom 3      | 12-2' × 10-8'   |
| Garage         | 22-11'×21-2'    |



Mary-Kathryn Williams
225.230.8505

## LevelHomesLifestyle.com 🗈

The renderings, configurations and information presented is for illustrative purposes only, may not be accurate in every detail, and may contain optional features. All room dimensions and configurations are approximations only. The right to make modifications or changes without prior notice is reserved. This plan is the property of Level Homes and may not be duplicated or modified without expressed permission. New home sales by Keller Williams Red Stick Partners. Each office independently owned and operated.







OPTIONAL GOURMET
KITCHEN

Chelan

1,943 3 2 sq. ft. Beds baths



## **ROOM DIMENSIONS**

| Living Room                        | 17-3'×16-7'                                        |
|------------------------------------|----------------------------------------------------|
| Kitchen                            | 13-5' × 15-1'                                      |
| Dining Room                        | 15-2'×10-0'                                        |
| Master Bedroom                     | 14-11' × 14-11'                                    |
| Bedroom 2                          | 12-2' × 10-11'                                     |
| Bedroom 3                          | 12-2' × 10-8'                                      |
| Garage                             | 22-11'×21-2'