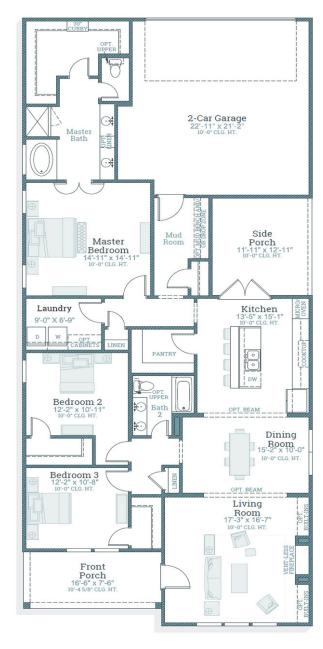

## **ROOM DIMENSIONS**

| Living Room    | 17-3' × 16-7'   |
|----------------|-----------------|
| Kitchen        | 13-5' × 15-1'   |
| Dining Room    | 15-2'×10-0'     |
| Master Bedroom | 14-11' × 14-11' |
| Bedroom 2      | 12-2'×10-11'    |
| Bedroom 3      | 12-2' × 10-8'   |
| Garage         | 22-11'×21-2'    |