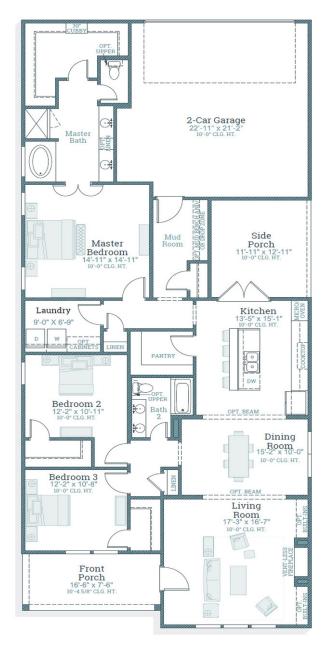

## **ROOM DIMENSIONS**

| Living Room    | 17-3' × 16-7'   |
|----------------|-----------------|
| Kitchen        | 13-5' × 15-1'   |
| Dining Room    | 15-2'×10-0'     |
| Master Bedroom | 14-11' × 14-11' |
| Bedroom 2      | 12-2'×10-11'    |
| Bedroom 3      | 12-2' × 10-8'   |
| Garage         | 22-11'×21-2'    |