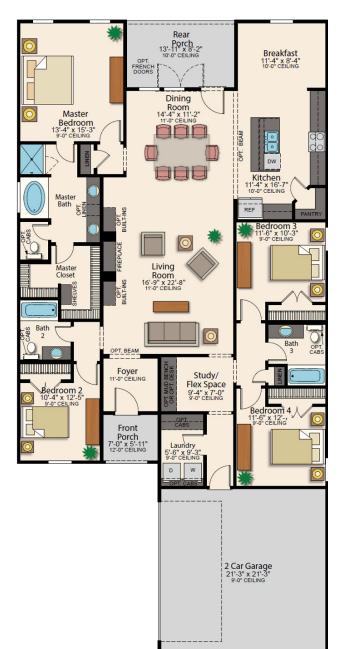

Springfield

## **ROOM DIMENSIONS**

| Living Room    | 16-9' x 22-8' |
|----------------|---------------|
| Kitchen        | 11-4' x 16-7' |
| Dining Room    | 14-4' x 11-2' |
| Breakfast Nook | 11-4' x 8-4'  |
| Study          | 9-4' x 7-0'   |
| Master Bedroom | 13-4' x 15-3' |
| Bedroom 2      | 10-4' x 12-5' |
| Bedroom 3      | 11-6' x 10-3' |
| Bedroom 4      | 11-6' x 12-0' |
| Garage         | 21-3' x 21-3' |
|                |               |