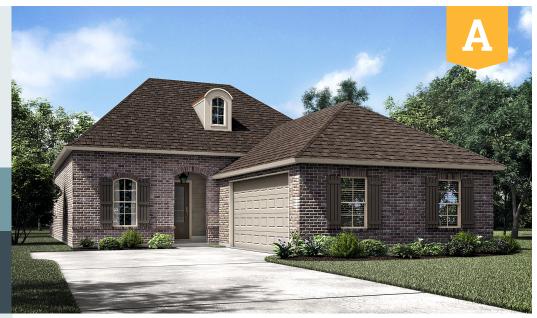

Springfield





## **ROOM DIMENSIONS**

| Living Room    | 16-9' x 22-8' |
|----------------|---------------|
| Kitchen        | 11-4' x 16-7' |
| Dining Room    | 14-4' x 11-2' |
| Breakfast Nook | 11-4' x 8-4'  |
| Study          | 9-4' x 7-0'   |
| Master Bedroom | 13-4' x 15-3' |
| Bedroom 2      | 10-4' x 12-5' |
| Bedroom 3      | 11-6' x 10-3' |
| Bedroom 4      | 11-6' x 12-0' |
| Garage         | 21-3' x 21-3' |
|                |               |



OPTIONAL GOURMET KITCHEN -SINGLE WALL OVEN



Alicia Wilson 225-307-4342 Alicia@LevelBR.com LevelHomesLifestyle.com 🗈

The renderings, configurations and information presented is for illustrative purposes only, may not be accurate in every detail, and may contain optional features. All room dimensions and configurations are approximations only. The