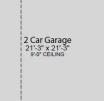

## **ROOM DIMENSIONS**

| Living Room    | 16-9' x 22-8' |
|----------------|---------------|
| Kitchen        | 11-4' x 16-7' |
| Dining Room    | 14-4' x 11-2' |
| Breakfast Nook | 11-4' x 8-4'  |
| Study          | 9-4' x 7-0'   |
| Master Bedroom | 13-4' x 15-3' |
| Bedroom 2      | 10-4' x 12-5' |
| Bedroom 3      | 11-6' x 10-3' |
| Bedroom 4      | 11-6' x 12-0' |
| Garage         | 21-3' x 21-3' |
|                |               |