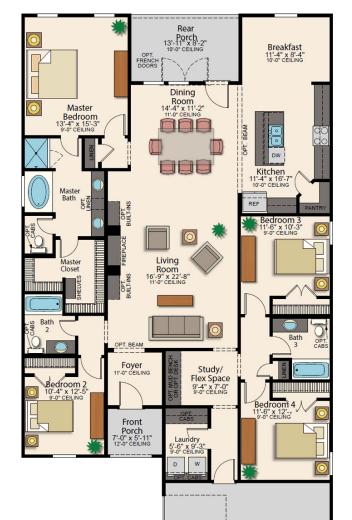

## **ROOM DIMENSIONS**

| Living Room    | 16-9' x 22-8' |
|----------------|---------------|
| Kitchen        | 11-4' x 16-7' |
| Dining Room    | 14-4' x 11-2' |
| Breakfast Nook | 11-4' x 8-4'  |
| Study          | 9-4' x 7-0'   |
| Master Bedroom | 13-4' x 15-3' |
| Bedroom 2      | 10-4' x 12-5' |
| Bedroom 3      | 11-6' x 10-3' |
| Bedroom 4      | 11-6' x 12-0' |
| Garage         | 21-3' x 21-3' |
|                |               |