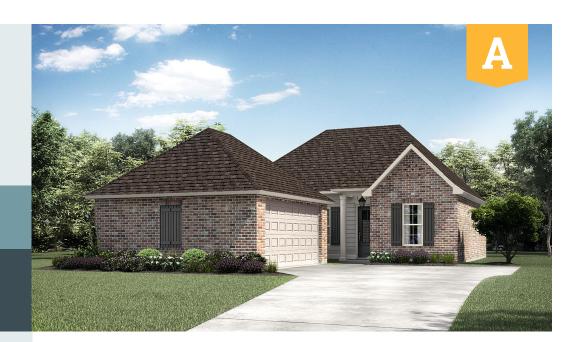

1,765 sq. ft.

3 BEDS 2 BATHS



## **ROOM DIMENSIONS**

| 14-9' x 16-11' |
|----------------|
| 13-1' x 16-3'  |
| 14-9' x 13-3'  |
| 13-3' x 15-5'  |
| 10-8' x 12-0'  |
| 10-8' x 10-1'  |
| 21-0' x 21-3'  |
|                |



OPTIONAL GOURMET KITCHEN SINGLE WALL OVEN



OPTIONAL GOURMET KITCHEN DOUBLE WALL OVEN



Alicia Wilson 225-307-4342 Alicia@LevelBR.com

LevelHomesLifestyle.com

The renderings, configurations and information presented is for illustrative purposes only, may not be accurate in every detail, and may contain optional features. All room dimensions and configurations are approximations only. The right to make modifications or changes without prior notice is reserved. This plan is the property of Level Homes and may not be duplicated or modified without expressed permission. New home sales by Keller