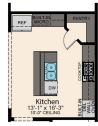

## **ROOM DIMENSIONS**

| 14-9' x 16-11' |
|----------------|
| 13-1' x 16-3'  |
| 14-9' x 13-3'  |
| 13-3' x 15-5'  |
| 10-8' x 12-0'  |
| 10-8' x 10-1'  |
| 21-0' x 21-3'  |
|                |

OPTIONAL GOURMET KITCHEN SINGLE WALL OVEN

OPTIONAL GOURMET KITCHEN-DOUBLE WALL OVEN

Bath

2 Car Garage 21'-0" x 21'-3" 9'-0" CEILING

Alicia Wilson 225-307-4342 Alicia@LevelBR.com

LevelHomesLifestyle.com

The renderings, configurations and information presented is for illustrative purposes only, may not be accurate in every detail, and may contain optional features. All room dimensions and configurations are approximations only. The right to make modifications or changes without prior notice is reserved. This plan is the property of Level Homes and may not be duplicated or modified without expressed permission. New home sales by Keller Williams Red Stick Partners. Each office independently owned and operated.