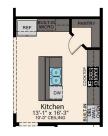

## **ROOM DIMENSIONS**

| 14-9' x 16-11' |
|----------------|
| 13-1' x 16-3'  |
| 14-9' x 13-3'  |
| 13-3' x 15-5'  |
| 10-8' x 12-0'  |
| 10-8' x 10-1'  |
| 21-0' x 21-3'  |
|                |

OPTIONAL GOURMET KITCHEN SINGLE WALL OVEN

OPTIONAL GOURMET KITCHEN-DOUBLE WALL OVEN

Bath

2 Car Garage 21'-0" x 21'-3" 9'-0" CEILING

Alicia Wilson 225-307-4342 Alicia@LevelBR.com

LevelHomesLifestyle.com

The renderings, configurations and information presented is for illustrative purposes only, may not be accurate in every detail, and may contain optional features. All room dimensions and configurations are approximations only. The right to make modifications or changes without prior notice is reserved. This plan is the property of Level Homes and may not be duplicated or modified without expressed permission. New home sales by Keller Williams Red Stick Partners. Each office independently owned and operated.