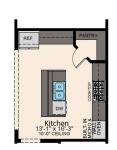

## **ROOM DIMENSIONS**

| 14-9' x 16-11' |
|----------------|
| 13-1' x 16-3'  |
| 14-9' x 13-3'  |
| 13-3' x 15-5'  |
| 10-8' x 12-0'  |
| 10-8' x 10-1'  |
| 21-0' x 21-3'  |
|                |

OPTIONAL GOURMET KITCHEN SINGLE WALL OVEN

OPTIONAL GOURMET KITCHEN DOUBLE WALL OVEN

Alicia Wilson 225-307-4342 Alicia@LevelBR.com

LevelHomesLifestyle.com

The renderings, configurations and information presented is for illustrative purposes only, may not be accurate in every detail, and may contain optional features. All room dimensions and configurations are approximations only. The right to make modifications or changes without prior notice is reserved. This plan is the property of Level Homes and may not be duplicated or modified without expressed permission. New home sales by Keller Williams Red Stick Partners. Each office independently owned and operated.