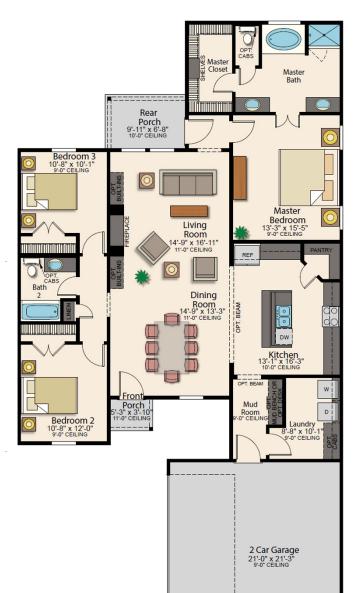

## **ROOM DIMENSIONS**

| 14-9' x 16-11' |
|----------------|
| 13-1' x 16-3'  |
| 14-9' x 13-3'  |
| 13-3' x 15-5'  |
| 10-8' x 12-0'  |
| 10-8' x 10-1'  |
| 21-0' x 21-3'  |
|                |

OPTIONAL GOURMET KITCHEN SINGLE WALL OVEN