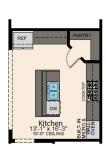

## **ROOM DIMENSIONS**

| 14-9' x 16-11' |
|----------------|
| 13-1' x 16-3'  |
| 14-9' x 13-3'  |
| 13-3' x 15-5'  |
| 10-8' x 12-0'  |
| 10-8' x 10-1'  |
| 21-0' x 21-3'  |
|                |

OPTIONAL GOURMET KITCHEN SINGLE WALL OVEN

OPTIONAL GOURMET KITCHEN DOUBLE WALL OVEN

Alicia Wilson 225-307-4342 Alicia@LevelBR.com

LevelHomesLifestyle.com

The renderings, configurations and information presented is for illustrative purposes only, may not be accurate in every detail, and may contain optional features. All room dimensions and configurations are approximations only. The right to make modifications or changes without prior notice is reserved. This plan is the property of Level Homes and may not be duplicated or modified without expressed permission. New home sales by Keller Williams Red Stick Partners. Each office independently owned and operated.