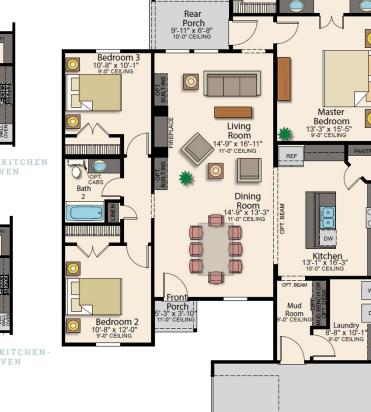

## **ROOM DIMENSIONS**

| 14-9' x 16-11' |
|----------------|
| 13-1' x 16-3'  |
| 14-9' x 13-3'  |
| 13-3' x 15-5'  |
| 10-8' x 12-0'  |
| 10-8' x 10-1'  |
| 21-0' x 21-3'  |
|                |

OPTIONAL GOURMET KITCHEN SINGLE WALL OVEN