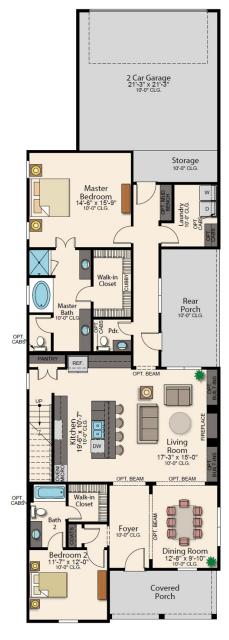

Gorttown

The Yorktown is a warm and welcoming plan — perfect for entertaining guests or raising a family.

2,468 4 3.5 sq. ft. BEDS BATHS

#### **ROOM DIMENSIONS**

| Living Room    | 17-3'×15-0'   |
|----------------|---------------|
| Kitchen        | 19-6'×10-7'   |
| Dining Room    | 12-8'×9-10'   |
| Master Bedroom | 14-6'×15-9'   |
| Bedroom 2      | 11-7'×12-0'   |
| Garage         | 21-3' × 21-3' |