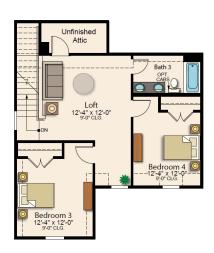

## ROOM DIMENSIONS: SECOND FLOOR

| Loft      | $12-4' \times 12-0'$ |
|-----------|----------------------|
| Bedroom 3 | 12-4' × 12-0'        |
| Bedroom 4 | 12-4' × 12-0'        |

Linda Dick 985.313.8632 Linda@LevelBR.com