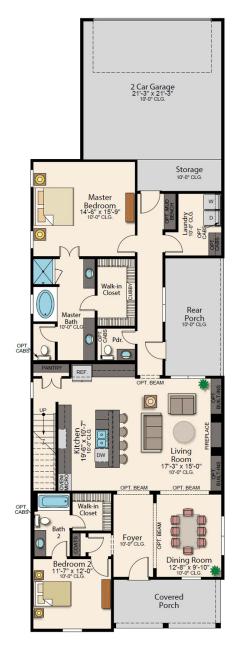

#### **ROOM DIMENSIONS**

| Living Room    | 17-3'×15-0'   |
|----------------|---------------|
| Kitchen        | 19-6'×10-7'   |
| Dining Room    | 12-8'×9-10'   |
| Master Bedroom | 14-6'×15-9'   |
| Bedroom 2      | 11-7'×12-0'   |
| Garage         | 21-3' × 21-3' |