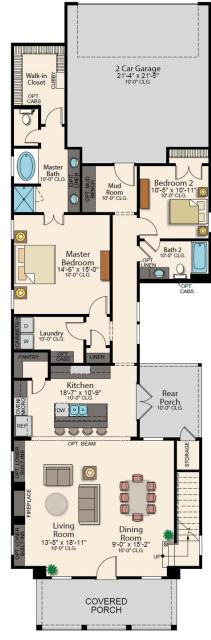

Neuport

The Newport is a unique plan with wood accents and open entertainment areas on both floors.

2,260 в д. FT.

4 BEDS B

3 baths

### **ROOM DIMENSIONS**

| Living Room    | 13-5' × 18-11' |
|----------------|----------------|
| Kitchen        | 18-7'×10-9'    |
| Dining Room    | 9-0' × 15-2'   |
| Master Bedroom | 14-6'×15-0'    |
| Bedroom 2      | 10-5'×10-11'   |
| Garage         | 21-4' × 21-5'  |

SECOND FLOOR

Neuport

The Newport is a unique plan with wood accents and open entertainment areas on both floors.

2,260 4 3
sq. ft. Beds Baths

### **ROOM DIMENSIONS**

| Living Room    | 13-5' × 18-11' |
|----------------|----------------|
| Kitchen        | 18-7'×10-9'    |
| Dining Room    | 9-0'×15-2'     |
| Master Bedroom | 14-6'×15-0'    |
| Bedroom 2      | 10-5'×10-11'   |
| Garage         | 21-4'×21-5'    |