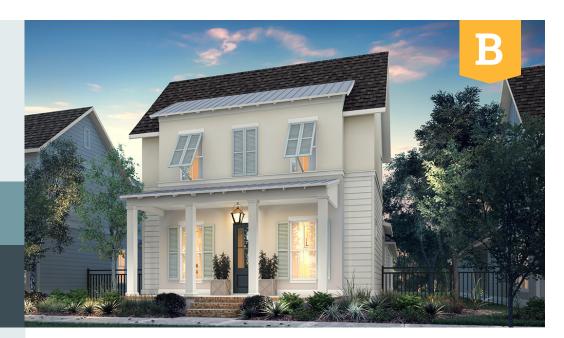

Neuport

The Newport is a unique plan with wood accents and open entertainment areas on both floors.

2,260 в д. FT.

4 BEDS B

3 baths

SECOND FLOOR

Neuport

The Newport is a unique plan with wood accents and open entertainment areas on both floors.

2,260 4 3
sq. ft. Beds Baths