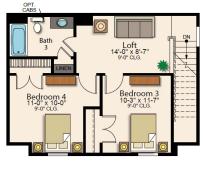

## ROOM DIMENSIONS: SECOND FLOOR

| Loft      | 14-0' × 8-7' |
|-----------|--------------|
| Bedroom 3 | 10-3'×11-7'  |
| Bedroom 4 | 11-0'×10-0'  |

Bonnie Plaisance 225.414.5911

## ROOM DIMENSIONS: SECOND FLOOR

| Loft      | 14-0'×8-7'  |
|-----------|-------------|
| Bedroom 3 | 10-3'×11-7' |
| Bedroom 4 | 11-0'×10-0' |

Bonnie Plaisance 225.414.5911

SECOND FLOOR