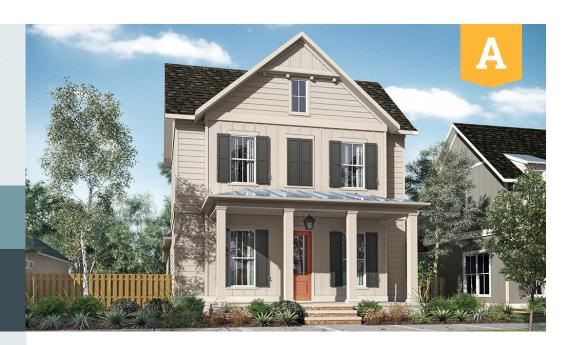

Neuport

The Newport is a unique plan with wood accents and open entertainment areas on both floors.

2,260 в д. FT.

4 BEDS B

3 baths

SECOND FLOOR

Neuport

The Newport is a unique plan with wood accents and open entertainment areas on both floors.

2,260 4 3
sq. ft. Beds Baths