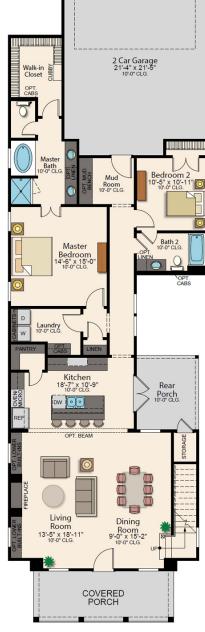

### **ROOM DIMENSIONS**

| Living Room    | 13-5' × 18-11' |
|----------------|----------------|
| Kitchen        | 18-7'×10-9'    |
| Dining Room    | 9-0' × 15-2'   |
| Master Bedroom | 14-6'×15-0'    |
| Bedroom 2      | 10-5'×10-11'   |
| Garage         | 21-4' × 21-5'  |

### **ROOM DIMENSIONS**

| Living Room    | 13-5' × 18-11' |
|----------------|----------------|
| Kitchen        | 18-7'×10-9'    |
| Dining Room    | 9-0'×15-2'     |
| Master Bedroom | 14-6'×15-0'    |
| Bedroom 2      | 10-5'×10-11'   |
| Garage         | 21-4'×21-5'    |