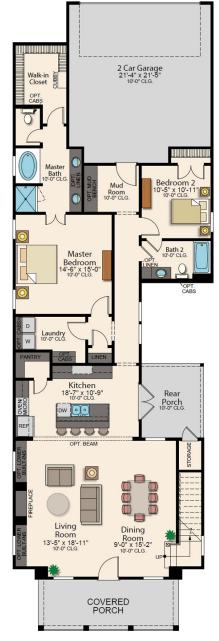

#### **ROOM DIMENSIONS**

| Living Room                   | 13-5'×18-11'  |  |
|-------------------------------|---------------|--|
| Kitchen                       | 18-7'×10-9'   |  |
| Dining Room                   | 9-0'×15-2'    |  |
| Master Bedroom                | 14-6'×15-0'   |  |
| Bedroom 2                     | 10-5'×10-11'  |  |
| Garage                        | 21-4' × 21-5' |  |
| ROOM DIMENSIONS: SECOND FLOOR |               |  |

#### **ROOM DIMENSIONS**

| Living Room                   | 13-5'×18-11' |  |
|-------------------------------|--------------|--|
| Kitchen                       | 18-7'×10-9'  |  |
| Dining Room                   | 9-0'×15-2'   |  |
| Master Bedroom                | 14-6'×15-0'  |  |
| Bedroom 2                     | 10-5'×10-11' |  |
| Garage                        | 21-4'×21-5'  |  |
| ROOM DIMENSIONS: SECOND FLOOR |              |  |