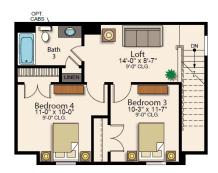

SECOND FLOOR

Menport

The Newport is a unique plan with wood accents and open entertainment areas on both floors.

#### **ROOM DIMENSIONS**

| Living Room                   | 13-5'×18-11' |  |
|-------------------------------|--------------|--|
| Kitchen                       | 18-7'×10-9'  |  |
| Dining Room                   | 9-0'×15-2'   |  |
| Master Bedroom                | 14-6'×15-0'  |  |
| Bedroom 2                     | 10-5'×10-11' |  |
| Garage                        | 21-4'×21-5'  |  |
| ROOM DIMENSIONS: SECOND FLOOR |              |  |

| Loft      | 14-0'×8-7'  |
|-----------|-------------|
| Bedroom 3 | 10-3'×11-7' |
| Bedroom 4 | 11-0'×10-0' |

SECOND FLOOR