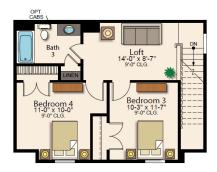

| Loft      | 14-0'×8-7'  |
|-----------|-------------|
| Bedroom 3 | 10-3'×11-7' |
| Bedroom 4 | 11-0'×10-0' |

SECOND FLOOR