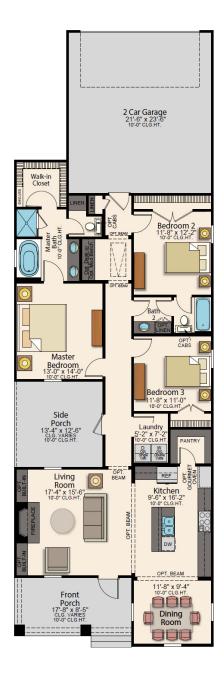

## **ROOM DIMENSIONS**

| Living Room    | 17-4'×15-6'   |
|----------------|---------------|
| Kitchen        | 9-6'×16-2'    |
| Dining Room    | 11-8'×9-4'    |
| Master Bedroom | 13-0' × 14-0' |
| Bedroom 2      | 11-8' × 12-2' |
| Bedroom 3      | 11-8'×11-0'   |
| Garage         | 21-6' × 23-6' |