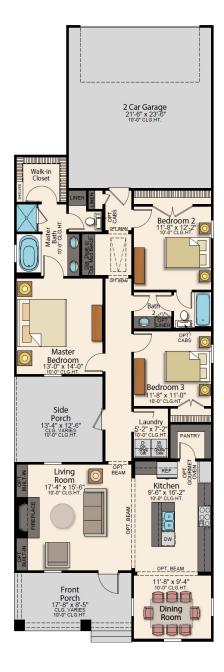

## **ROOM DIMENSIONS**

| Living Room    | 17-4' × 15-6' |
|----------------|---------------|
| Kitchen        | 9-6'×16-2'    |
| Dining Room    | 11-8'×9-4'    |
| Master Bedroom | 13-0' × 14-0' |
| Bedroom 2      | 11-8' × 12-2' |
| Bedroom 3      | 11-8' × 11-0' |
| Garage         | 21-6' × 23-6' |