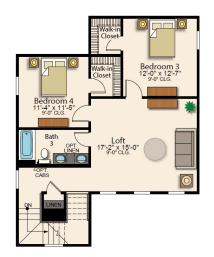

| Bedroom 3 | 12-0'×12-7' |
|-----------|-------------|
| Bedroom 4 | 11-4'×11-5' |

#### **ROOM DIMENSIONS**

Bedroom 4

| Living Room                   | $17-0' \times 17-1'$ |  |
|-------------------------------|----------------------|--|
| Kitchen                       | 17-2'×10-11'         |  |
| Dining Room                   | 17-2'×10-2'          |  |
| Master Bedroom                | 15-3'×14-6'          |  |
| Bedroom 2                     | 11-4'×11-6'          |  |
| Garage                        | 21-10'×21-6'         |  |
| ROOM DIMENSIONS: SECOND FLOOR |                      |  |
| Loft                          | 17-2'×15-0'          |  |
| Bedroom 3                     | 12-0'×12-7'          |  |

11-4'×11-5'