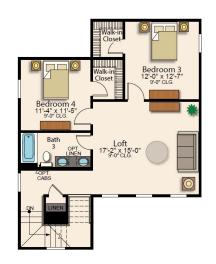

| Bedroom 3 | 12-0'×12-7' |
|-----------|-------------|
| Bedroom 4 | 11-4'×11-5' |

#### **ROOM DIMENSIONS**

Bedroom 4

| Living Room                   | $17-0' \times 17-1'$ |  |
|-------------------------------|----------------------|--|
| Kitchen                       | 17-2'×10-11'         |  |
| Dining Room                   | 17-2'×10-2'          |  |
| Master Bedroom                | 15-3'×14-6'          |  |
| Bedroom 2                     | 11-4'×11-6'          |  |
| Garage                        | 21-10'×21-6'         |  |
| ROOM DIMENSIONS: SECOND FLOOR |                      |  |
| Loft                          | 17-2'×15-0'          |  |
| Bedroom 3                     | 12-0'×12-7'          |  |

11-4'×11-5'