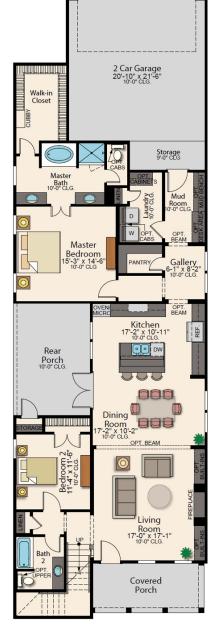

#### **ROOM DIMENSIONS**

| Living Room                   | 17-0'×17-1'  |  |
|-------------------------------|--------------|--|
| Kitchen                       | 17-2'×10-11' |  |
| Dining Room                   | 17-2'×10-2'  |  |
| Master Bedroom                | 15-3'×14-6'  |  |
| Bedroom 2                     | 11-4'×11-6'  |  |
| Garage                        | 21-10'×21-6' |  |
| ROOM DIMENSIONS: SECOND FLOOR |              |  |
| Loft                          | 17-2'×15-0'  |  |
|                               |              |  |

#### **ROOM DIMENSIONS**

Bedroom 4

| Living Room                   | $17-0' \times 17-1'$ |  |
|-------------------------------|----------------------|--|
| Kitchen                       | 17-2'×10-11'         |  |
| Dining Room                   | 17-2'×10-2'          |  |
| Master Bedroom                | 15-3'×14-6'          |  |
| Bedroom 2                     | 11-4'×11-6'          |  |
| Garage                        | 21-10'×21-6'         |  |
| ROOM DIMENSIONS: SECOND FLOOR |                      |  |
| Loft                          | 17-2'×15-0'          |  |
| Bedroom 3                     | 12-0'×12-7'          |  |