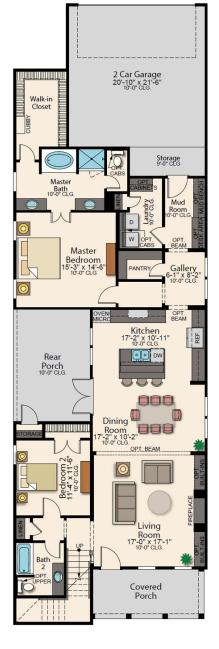

Millstone

The Millstone's two covered porches offer options for outdoor entertainment or relaxation.

BATHS

#### **ROOM DIMENSIONS**

| Living Room                   | 17-0'×17-1'  |  |
|-------------------------------|--------------|--|
| Kitchen                       | 17-2'×10-11' |  |
| Dining Room                   | 17-2'×10-2'  |  |
| Master Bedroom                | 15-3'×14-6'  |  |
| Bedroom 2                     | 11-4'×11-6'  |  |
| Garage                        | 21-10'×21-6' |  |
| ROOM DIMENSIONS: SECOND FLOOR |              |  |
| Loft                          | 17-2'×15-0'  |  |
|                               |              |  |