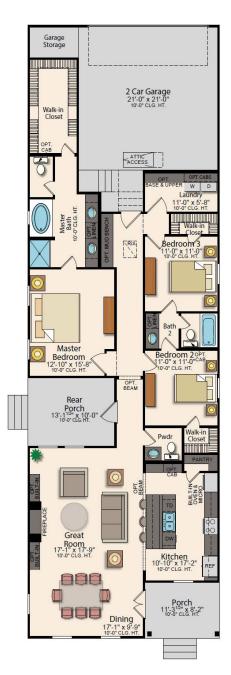

## **ROOM DIMENSIONS**

| Living Room    | 17-1'×17-9'    |
|----------------|----------------|
| Kitchen        | 10-10'×17-2'   |
| Dining Room    | 17-1'×9-9'     |
| Master Bedroom | 12-10' × 15-8' |
| Bedroom 2      | 11-0' × 11-0'  |
| Bedroom 3      | 11-0' × 11-0'  |
| Garage         | 21-0' × 21-0'  |