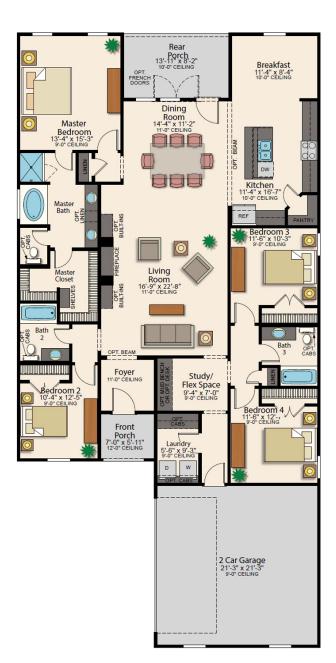

## **ROOM DIMENSIONS**

| Living Room    | 16-9' × 22-8' |
|----------------|---------------|
| Kitchen        | 11-4' × 16-7' |
| Dining Room    | 14-4' × 11-2' |
| Breakfast Nook | 11-4' × 8-4'  |
| Study          | 9-4' × 7-0'   |
| Master Bedroom | 13-4' × 15-3' |
| Bedroom 2      | 10-4' × 12-5' |
| Bedroom 3      | 11-6' × 10-3' |
| Bedroom 4      | 11-6' × 12-0' |
| Garage         | 21-3' X 21-3' |
|                |               |

## **ROOM DIMENSIONS**

| Living Room         | 14-4' × 11-2'                  |
|---------------------|--------------------------------|
| Kitchen             | 11-4' × 16-7'                  |
| Dining Room         | 14-4' × 11-2'                  |
| Breakfast Nook      | 11-4' × 8-4'                   |
| Study               | 9-4' × 7-0'                    |
| Master Bedroom      | 13-4' × 15-3'                  |
| Bedroom 2           | 10-4' × 12-5'                  |
| Bedroom 3           | 11-6' × 10-3'                  |
|                     |                                |
| Bedroom 4           | 11-6' × 12-0'                  |
| Bedroom 4<br>Garage | 11-6' × 12-0'<br>21-3' × 21-3' |