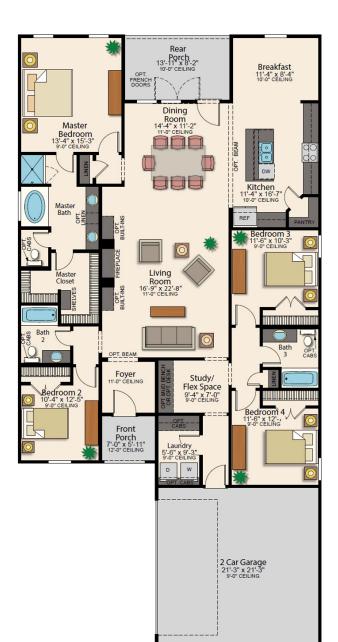

## **ROOM DIMENSIONS**

| Living Room    | 16-9' × 22-8' |
|----------------|---------------|
| Kitchen        | 11-4' × 16-7' |
| Dining Room    | 14-4' × 11-2' |
| Breakfast Nook | 11-4' × 8-4'  |
| Study          | 9-4' × 7-0'   |
| Master Bedroom | 13-4' × 15-3' |
| Bedroom 2      | 10-4' × 12-5' |
| Bedroom 3      | 11-6' × 10-3' |
| Bedroom 4      | 11-6' × 12-0' |
| Garage         | 21-3' X 21-3' |
|                |               |

## **ROOM DIMENSIONS**

| Living Room         | 14-4' × 11-2'                  |
|---------------------|--------------------------------|
| Kitchen             | 11-4' × 16-7'                  |
| Dining Room         | 14-4' × 11-2'                  |
| Breakfast Nook      | 11-4' × 8-4'                   |
| Study               | 9-4' × 7-0'                    |
| Master Bedroom      | 13-4' × 15-3'                  |
| Bedroom 2           | 10-4' × 12-5'                  |
| Bedroom 3           | 11-6' × 10-3'                  |
|                     |                                |
| Bedroom 4           | 11-6' × 12-0'                  |
| Bedroom 4<br>Garage | 11-6' × 12-0'<br>21-3' × 21-3' |