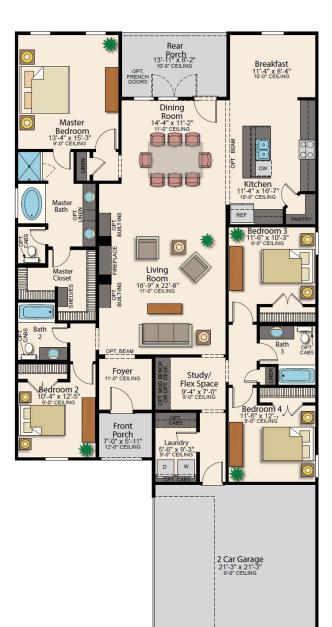

## **ROOM DIMENSIONS**

| Living Room    | 16-9' × 22-8' |
|----------------|---------------|
| Kitchen        | 11-4' × 16-7' |
| Dining Room    | 14-4' × 11-2' |
| Breakfast Nook | 11-4' × 8-4'  |
| Study          | 9-4' × 7-0'   |
| Master Bedroom | 13-4' × 15-3' |
| Bedroom 2      | 10-4' × 12-5' |
| Bedroom 3      | 11-6' × 10-3' |
| Bedroom 4      | 11-6' × 12-0' |
| Garage         | 21-3' × 21-3' |

## **ROOM DIMENSIONS**

| Living Room            | 14-4' × 11-2'                  |
|------------------------|--------------------------------|
| Kitchen                | 11-4' × 16-7'                  |
| Dining Room            | 14-4' × 11-2'                  |
| Breakfast Nook         | 11-4' × 8-4'                   |
| Study                  | 9-4' × 7-0'                    |
| Master Bedroom         | 13-4' X 15-3'                  |
|                        |                                |
| Bedroom 2              | 10-4' × 12-5'                  |
| Bedroom 2<br>Bedroom 3 | 10-4' × 12-5'<br>11-6' × 10-3' |
|                        |                                |
| Bedroom 3              | 11-6'×10-3'                    |