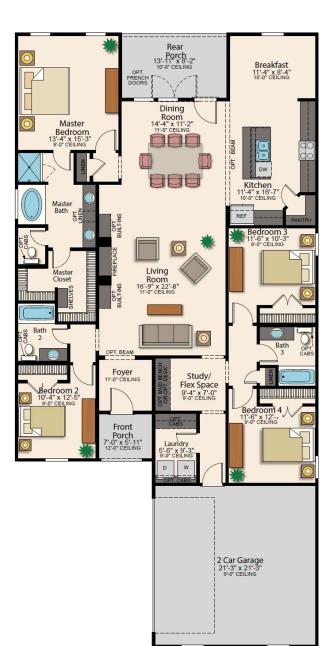

## **ROOM DIMENSIONS**

| Living Room    | 16-9' × 22-8' |
|----------------|---------------|
| Kitchen        | 11-4' × 16-7' |
| Dining Room    | 14-4' × 11-2' |
| Breakfast Nook | 11-4' × 8-4'  |
| Study          | 9-4' × 7-0'   |
| Master Bedroom | 13-4' × 15-3' |
| Bedroom 2      | 10-4' × 12-5' |
| Bedroom 3      | 11-6' × 10-3' |
| Bedroom 4      | 11-6' × 12-0' |
| Garage         | 21-3' × 21-3' |

## **ROOM DIMENSIONS**

| Living Room            | 14-4' × 11-2'                  |
|------------------------|--------------------------------|
| Kitchen                | 11-4' × 16-7'                  |
| Dining Room            | 14-4' × 11-2'                  |
| Breakfast Nook         | 11-4' × 8-4'                   |
| Study                  | 9-4' × 7-0'                    |
| Master Bedroom         | 13-4' X 15-3'                  |
|                        |                                |
| Bedroom 2              | 10-4' × 12-5'                  |
| Bedroom 2<br>Bedroom 3 | 10-4' × 12-5'<br>11-6' × 10-3' |
|                        |                                |
| Bedroom 3              | 11-6'×10-3'                    |