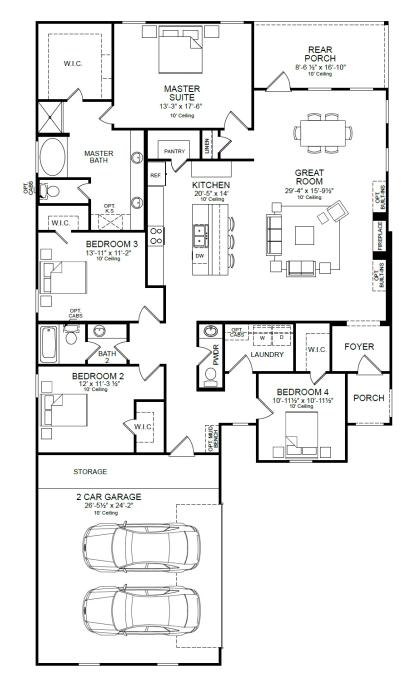

### **ROOM DIMENSIONS**

| Great Room     | 29-4' x 15-9'   |
|----------------|-----------------|
| Kitchen        | 20-5' x 14-0'   |
| Master Bedroom | 13-3' x 17-6'   |
| Bedroom 2      | 12-0' x 11-3'   |
| Bedroom 3      | 13-11' x 11-2'  |
| Bedroom 4      | 10-11' x 10-11' |
| Garage         | 26-5' x 24-2'   |

#### **ROOM DIMENSIONS**

| 29-4' x 15-9'   |
|-----------------|
| 20-5' x 14-0'   |
| 13-3' x 17-6'   |
| 12-0' x 11-3'   |
| 13-11' x 11-2'  |
| 10-11' x 10-11' |
| 26-5' x 24-2'   |
|                 |