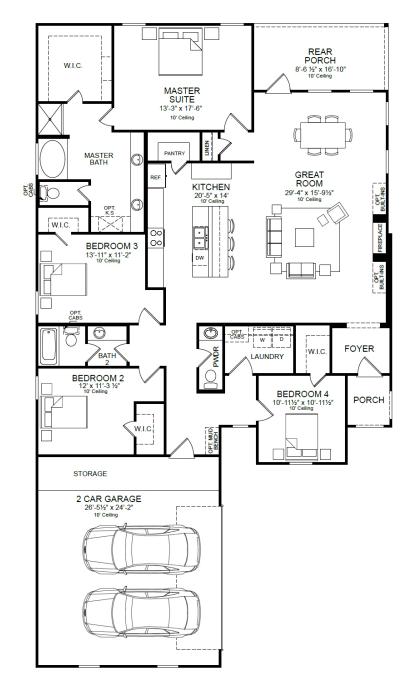

### **ROOM DIMENSIONS**

| Great Room     | 29-4' x 15-9'   |
|----------------|-----------------|
| Kitchen        | 20-5' x 14-0'   |
| Master Bedroom | 13-3' x 17-6'   |
| Bedroom 2      | 12-0' x 11-3'   |
| Bedroom 3      | 13-11' x 11-2'  |
| Bedroom 4      | 10-11' x 10-11' |
| Garage         | 26-5' x 24-2'   |

#### **ROOM DIMENSIONS**

| 29-4' x 15-9'   |
|-----------------|
| 20-5' x 14-0'   |
| 13-3' x 17-6'   |
| 12-0' x 11-3'   |
| 13-11' x 11-2'  |
| 10-11' x 10-11' |
| 26-5' x 24-2'   |
|                 |