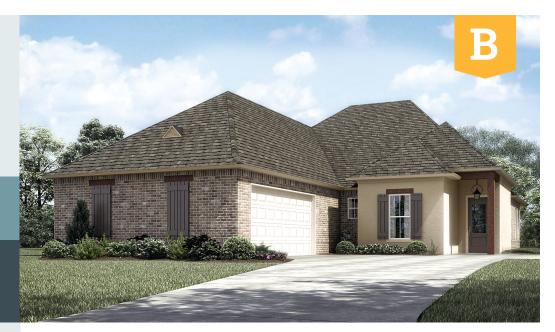

Franklin

The Franklin is a classic plan combining comfortable living and a dignified exterior.

### **ROOM DIMENSIONS**

| Great Room     | 29-4' x 15-9'   |
|----------------|-----------------|
| Kitchen        | 20-5' x 14-0'   |
| Master Bedroom | 13-3' x 17-6'   |
| Bedroom 2      | 12-0' x 11-3'   |
| Bedroom 3      | 13-11' x 11-2'  |
| Bedroom 4      | 10-11' x 10-11' |
| Garage         | 26-5' x 24-2'   |