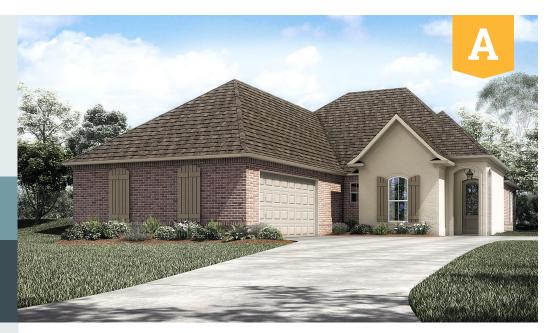

Franklin

The Franklin is a classic plan combining comfortable living and a dignified exterior.

### **ROOM DIMENSIONS**

| Great Room     | 29-4' x 15-9'   |
|----------------|-----------------|
| Kitchen        | 20-5' x 14-0'   |
| Master Bedroom | 13-3' x 17-6'   |
| Bedroom 2      | 12-0' x 11-3'   |
| Bedroom 3      | 13-11' x 11-2'  |
| Bedroom 4      | 10-11' x 10-11' |
| Garage         | 26-5' x 24-2'   |