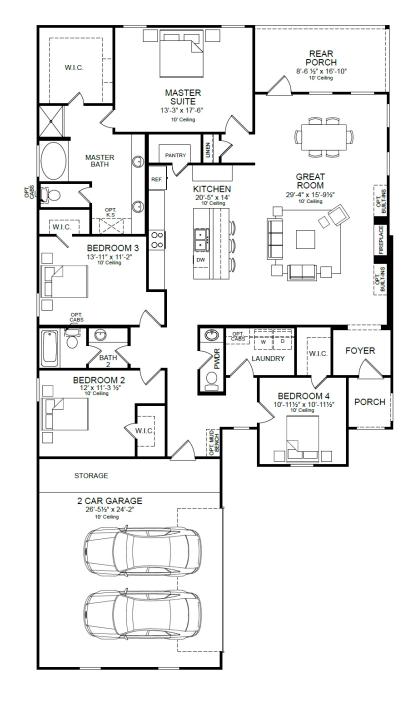

### **ROOM DIMENSIONS**

| Great Room     | 29-4' x 15-9'   |
|----------------|-----------------|
| Kitchen        | 20-5' x 14-0'   |
| Master Bedroom | 13-3' x 17-6'   |
| Bedroom 2      | 12-0' x 11-3'   |
| Bedroom 3      | 13-11' x 11-2'  |
| Bedroom 4      | 10-11' x 10-11' |
| Garage         | 26-5' x 24-2'   |

#### **ROOM DIMENSIONS**

| 29-4' x 15-9'   |
|-----------------|
| 20-5' x 14-0'   |
| 13-3' x 17-6'   |
| 12-0' x 11-3'   |
| 13-11' x 11-2'  |
| 10-11' x 10-11' |
| 26-5' x 24-2'   |
|                 |