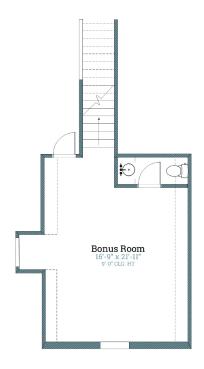

## SECOND FLOOR

| Bonus Room | 16-5' × 21-2' |
|------------|---------------|
|            |               |

**Scott Hornak** 225-337-4476 Scott@LevelBR.com

LevelHomesLifestyle.com 🗈

SECOND FLOOR BONUS ROOM

SECOND FLOOR BONUS ROOM **OPTIONAL HALF BATH** 

SINGLE WALL OVEN

**OPTIONAL GOURMET KITCHEN** DOUBLE WALL OVEN

SECOND FLOOR OPTIONAL **BEDROOM SUITE**