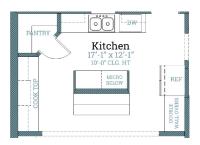

## **ROOM DIMENSIONS**

| Living Room    | 17-1' × 17-6'   |
|----------------|-----------------|
| Kitchen        | 17-1' × 12-1'   |
| Dining Room    | 11-2' × 9-10'   |
| Master Bedroom | 14-10' × 14-11' |
| Bedroom 2      | 11-0' × 11-3'   |
| Bedroom 3      | 10-10' × 11-11' |
| Utility        | 6-7' × 10-11'   |
| Garage         | 22-0' × 24-4'   |

SECOND FLOOR BONUS ROOM **OPTIONAL HALF BATH** 

SINGLE WALL OVEN

**OPTIONAL GOURMET KITCHEN** DOUBLE WALL OVEN

SECOND FLOOR OPTIONAL **BEDROOM SUITE**