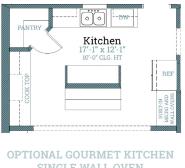

SECOND FLOOR BONUS ROOM **OPTIONAL HALF BATH** 

SINGLE WALL OVEN

**OPTIONAL GOURMET KITCHEN** DOUBLE WALL OVEN

SECOND FLOOR OPTIONAL **BEDROOM SUITE**