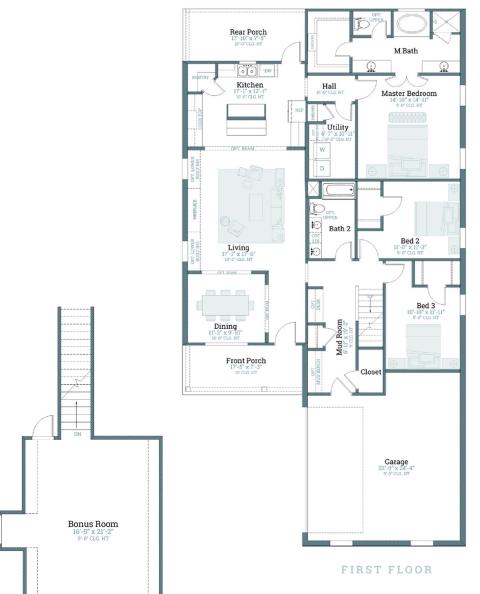

## **ROOM DIMENSIONS**

| Living Room    | 17-1' × 17-6'   |
|----------------|-----------------|
| Kitchen        | 17-1' × 12-1'   |
| Dining Room    | 11-2' × 9-10'   |
| Master Bedroom | 14-10' × 14-11' |
| Bedroom 2      | 11-0' × 11-3'   |
| Bedroom 3      | 10-10' × 11-11' |
| Utility        | 6-7' × 10-11'   |
| Garage         | 22-0' × 24-4'   |

## SECOND FLOOR

| Bonus Room | 16-5' × 21-2' |
|------------|---------------|
|            |               |

**Scott Hornak** 225-337-4476 Scott@LevelBR.com

LevelHomesLifestyle.com 🗈

SECOND FLOOR BONUS ROOM