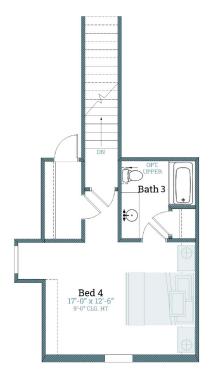

## SECOND FLOOR

| Bonus Room | 16-5' × 21-2' |
|------------|---------------|
|            |               |

**Scott Hornak** 225-337-4476 Scott@LevelBR.com

LevelHomesLifestyle.com 🗈

SECOND FLOOR BONUS ROOM

SECOND FLOOR BONUS ROOM **OPTIONAL HALF BATH** 

SINGLE WALL OVEN

**OPTIONAL GOURMET KITCHEN** DOUBLE WALL OVEN

SECOND FLOOR OPTIONAL **BEDROOM SUITE**