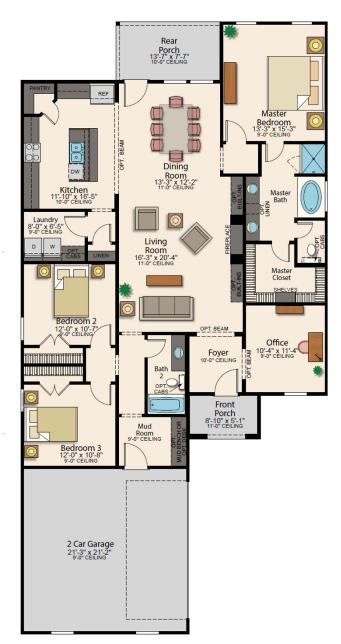

### **ROOM DIMENSIONS**

| Living Room    | 16-3' × 20-4'  |
|----------------|----------------|
| Kitchen        | 11-10' × 16-5' |
| Dining Room    | 13-3' X 12-2'  |
| Office         | 10-4' × 11-4'  |
| Master Bedroom | 13-3' X 15-3'  |
| Bedroom 2      | 12-0' × 10-7'  |
| Bedroom 3      | 12-0' × 10-8'  |
| Garage         | 21-3' X 21-2'  |
|                |                |

### **ROOM DIMENSIONS**

| Living Room    | 16-3' × 20-4' |
|----------------|---------------|
| Kitchen        | 11-10'×16-5'  |
| Dining Room    | 13-3' X 12-2' |
| Office         | 10-4' × 11-4' |
| Master Bedroom | 13-3' X 15-3' |
| Bedroom 2      | 12-0' × 10-7' |
| Bedroom 3      | 12-0' × 10-8' |
| Garage         | 21-3' X 21-2' |
|                |               |