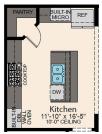

### **ROOM DIMENSIONS**

| Living Room    | 16-3' × 20-4'  |
|----------------|----------------|
| Kitchen        | 11-10' × 16-5' |
| Dining Room    | 13-3' X 12-2'  |
| Office         | 10-4' × 11-4'  |
| Master Bedroom | 13-3' X 15-3'  |
| Bedroom 2      | 12-0' × 10-7'  |
| Bedroom 3      | 12-0' × 10-8'  |
| Garage         | 21-3' X 21-2'  |
|                |                |

### **ROOM DIMENSIONS**

| Living Room    | 16-3' × 20-4' |
|----------------|---------------|
| Kitchen        | 11-10'×16-5'  |
| Dining Room    | 13-3' X 12-2' |
| Office         | 10-4' × 11-4' |
| Master Bedroom | 13-3' X 15-3' |
| Bedroom 2      | 12-0' × 10-7' |
| Bedroom 3      | 12-0' × 10-8' |
| Garage         | 21-3' X 21-2' |
|                |               |