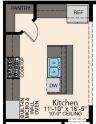

### **ROOM DIMENSIONS**

| Living Room    | 16-3' × 20-4'  |
|----------------|----------------|
| Kitchen        | 11-10' × 16-5' |
| Dining Room    | 13-3' X 12-2'  |
| Office         | 10-4' × 11-4'  |
| Master Bedroom | 13-3' X 15-3'  |
| Bedroom 2      | 12-0' × 10-7'  |
| Bedroom 3      | 12-0' × 10-8'  |
| Garage         | 21-3' X 21-2'  |
|                |                |

### **ROOM DIMENSIONS**

| Living Room    | 16-3' × 20-4' |
|----------------|---------------|
| Kitchen        | 11-10'×16-5'  |
| Dining Room    | 13-3' X 12-2' |
| Office         | 10-4' × 11-4' |
| Master Bedroom | 13-3' X 15-3' |
| Bedroom 2      | 12-0' × 10-7' |
| Bedroom 3      | 12-0' × 10-8' |
| Garage         | 21-3' X 21-2' |
|                |               |