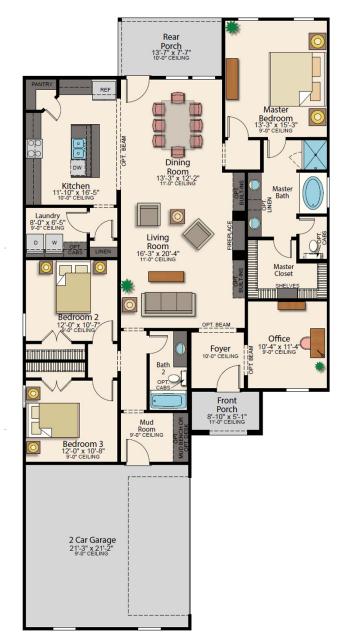

# Columbus

The Columbus is a plan designed with comfort and open space in mind.

2,019 sq. ft.

BEDS

### **ROOM DIMENSIONS**

| Living Room    | 16-3' × 20-4'  |
|----------------|----------------|
| Kitchen        | 11-10' × 16-5' |
| Dining Room    | 13-3' X 12-2'  |
| Office         | 10-4' × 11-4'  |
| Master Bedroom | 13-3' X 15-3'  |
| Bedroom 2      | 12-0' × 10-7'  |
| Bedroom 3      | 12-0' × 10-8'  |
| Garage         | 21-3' X 21-2'  |
|                |                |

The Columbus is a plan designed with comfort and open space in mind.

2,014 sq. ft.

3 BEDS 2 BATHS

### **ROOM DIMENSIONS**

| Living Room    | 16-3' × 20-4' |
|----------------|---------------|
| Kitchen        | 11-10'×16-5'  |
| Dining Room    | 13-3' X 12-2' |
| Office         | 10-4' × 11-4' |
| Master Bedroom | 13-3' X 15-3' |
| Bedroom 2      | 12-0' × 10-7' |
| Bedroom 3      | 12-0' × 10-8' |
| Garage         | 21-3' X 21-2' |
|                |               |