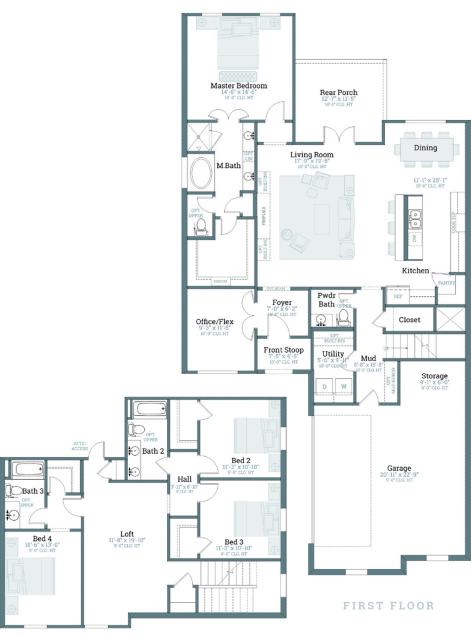

## **ROOM DIMENSIONS**

| Living Room    | 17-9' × 19-8'  |
|----------------|----------------|
| Kitchen        | 11-1' × 25-1'  |
| Master Bedroom | 14-6' × 14-6'  |
| Office/Flex    | 9-3' X 11-5'   |
| Utility        | 5-6'×9-11'     |
| Rear Porch     | 12-7' X 11-5'  |
| Garage Storage | 9-1'×6-0'      |
| Garage         | 20-11' × 22-9' |

## SECOND FLOOR

| Loft      | 11-8' × 19-10' |
|-----------|----------------|
| Bedroom 2 | 11-3' × 10-10' |
| Bedroom 3 | 11-3' × 10-10' |
| Bedroom 4 | 10-6' × 13-0'  |

Scott Hornak
225.503.0246
Scott@LevelBR.com