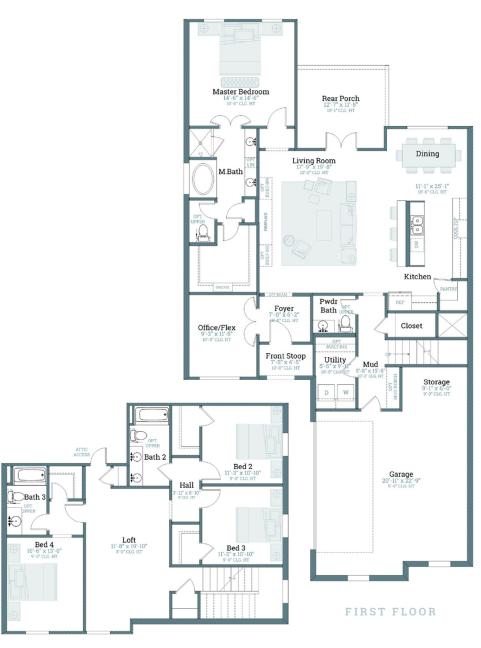

## **ROOM DIMENSIONS**

| Living Room    | 17-9' × 19-8'  |
|----------------|----------------|
| Kitchen        | 11-1' × 25-1'  |
| Master Bedroom | 14-6' × 14-6'  |
| Office/Flex    | 9-3' X 11-5'   |
| Utility        | 5-6'×9-11'     |
| Rear Porch     | 12-7' X 11-5'  |
| Garage Storage | 9-1'×6-0'      |
| Garage         | 20-11' × 22-9' |

## SECOND FLOOR

| Loft      | 11-8' × 19-10' |
|-----------|----------------|
| Bedroom 2 | 11-3' × 10-10' |
| Bedroom 3 | 11-3' × 10-10' |
| Bedroom 4 | 10-6' × 13-0'  |

Scott Hornak
225.503.0246
Scott@LevelBR.com