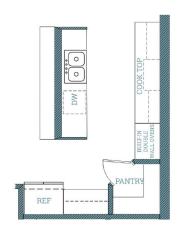

OPTIONAL GOURMET KITCHEN SINGLE WALL OVEN

OPTIONAL GOURMET KITCHEN DOUBLE WALL OVEN

2,630 sq. ft.

4 BEDS

3.5 BATHS