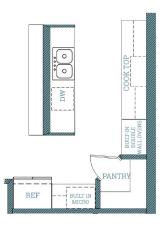

OPTIONAL GOURMET KITCHEN SINGLE WALL OVEN

OPTIONAL GOURMET KITCHEN DOUBLE WALL OVEN