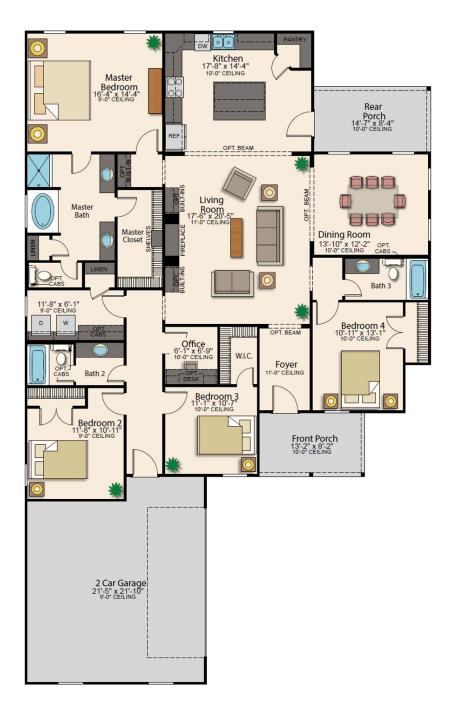

## **ROOM DIMENSIONS**

| Living Room    | 17-6'×20-5'    |
|----------------|----------------|
| Kitchen        | 17-8'×14-4'    |
| Dining Room    | 13-10' × 12-2' |
| Master Bedroom | 16-4' × 14-4'  |
| Bedroom 2      | 11-8' × 10-11' |
| Bedroom 3      | 11-1'×10-7'    |
| Bedroom 4      | 10-11' × 13-1' |
| Garage         | 21-5' × 21-10' |
|                |                |

## LevelHomesLifestyle.com 🕋

The renderings, configurations and information presented is for illustrative purposes only, may not be accurate in every detail, and may contain optional features. All room dimensions and configurations are approximations only. The right to make modifications or changes without prior notice is reserved. This plan is the property of Level Homes and may not be duplicated or modified without expressed permission. New home sales by Keller Williams Red Stick Partners. Each office independently owned and operated.