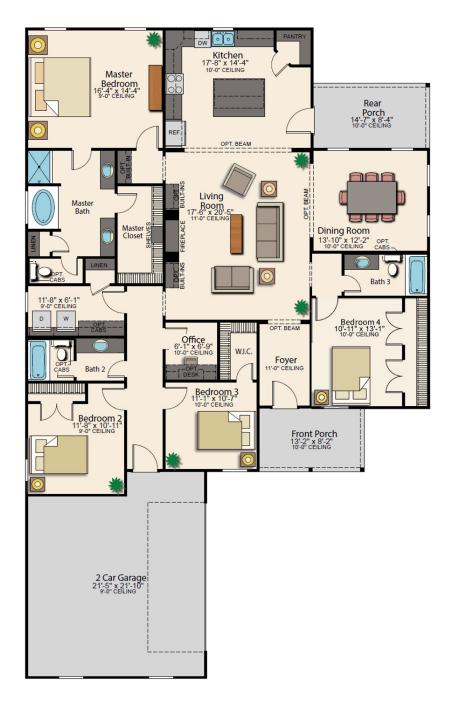

## **ROOM DIMENSIONS**

| Living Room    | 17-6'×20-5'    |
|----------------|----------------|
| Kitchen        | 17-8'×14-4'    |
| Dining Room    | 13-10' X 12-2' |
| Master Bedroom | 16-4'×14-4'    |
| Bedroom 2      | 11-8'×10-11'   |
| Bedroom 3      | 11-1'×10-7'    |
| Bedroom 4      | 10-11' × 13-1' |
| Garage         | 21-5' × 21-10' |
|                |                |

## LevelHomesLifestyle.com 🕋

The renderings, configurations and information presented is for illustrative purposes only, may not be accurate in every detail, and may contain optional features. All room dimensions and configurations are approximations only. The right to make modifications or changes without prior notice is reserved. This plan is the property of Level Homes and may not be duplicated or modified without expressed permission. New home sales by Keller Williams Red Stick Partners. Each office independently owned and operated.