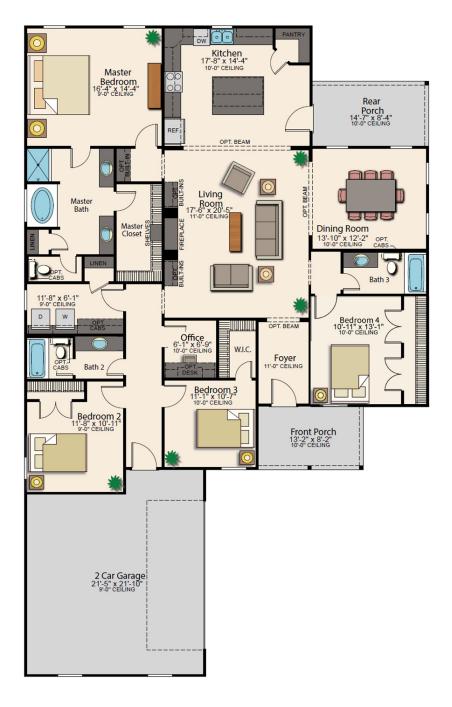

### **ROOM DIMENSIONS**

| Living Room    | 17-6'×20-5'    |
|----------------|----------------|
| Kitchen        | 17-8'×14-4'    |
| Dining Room    | 13-10' X 12-2' |
| Master Bedroom | 16-4'×14-4'    |
| Bedroom 2      | 11-8'×10-11'   |
| Bedroom 3      | 11-1'×10-7'    |
| Bedroom 4      | 10-11' × 13-1' |
| Garage         | 21-5'×21-10'   |
|                |                |