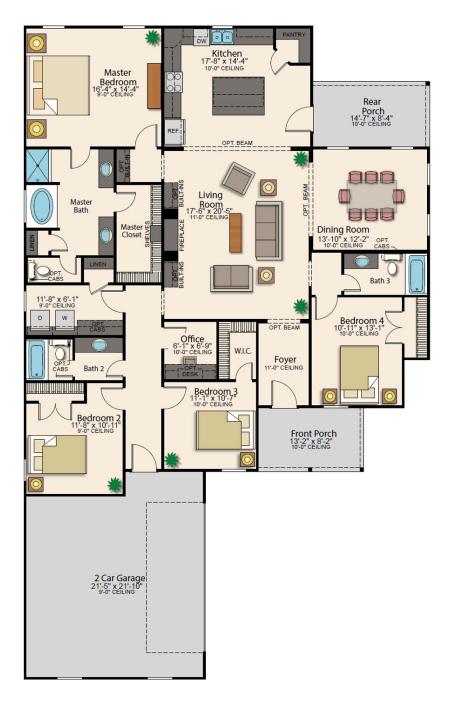

### **ROOM DIMENSIONS**

| Living Room    | 17-6'×20-5'    |
|----------------|----------------|
| Kitchen        | 17-8'×14-4'    |
| Dining Room    | 13-10' × 12-2' |
| Master Bedroom | 16-4' × 14-4'  |
| Bedroom 2      | 11-8' × 10-11' |
| Bedroom 3      | 11-1'×10-7'    |
| Bedroom 4      | 10-11' × 13-1' |
| Garage         | 21-5' × 21-10' |
|                |                |