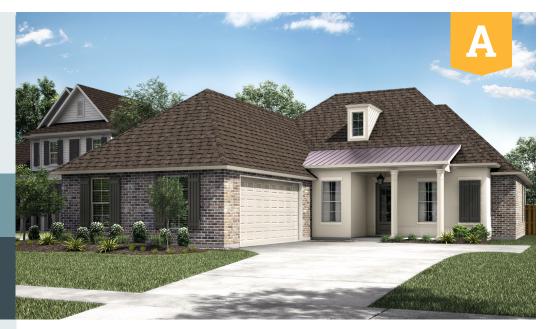

Bronssard

The one-story Broussard plan delivers a comfortable home presented with a beautiful exterior.

### **ROOM DIMENSIONS**

| Living Room    | 17-6'×20-5'    |
|----------------|----------------|
| Kitchen        | 17-8'×14-4'    |
| Dining Room    | 13-10' × 12-2' |
| Master Bedroom | 16-4' × 14-4'  |
| Bedroom 2      | 11-8' × 10-11' |
| Bedroom 3      | 11-1'×10-7'    |
| Bedroom 4      | 10-11' × 13-1' |
| Garage         | 21-5' × 21-10' |
|                |                |