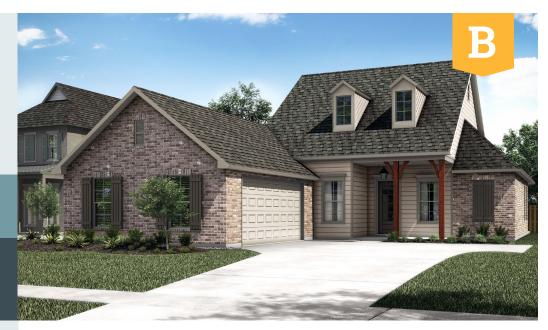

Bronssard

The one-story Broussard plan delivers a comfortable home presented with a beautiful exterior.

### **ROOM DIMENSIONS**

| Living Room    | 17-6'×20-5'    |
|----------------|----------------|
| Kitchen        | 17-8'×14-4'    |
| Dining Room    | 13-10' X 12-2' |
| Master Bedroom | 16-4'×14-4'    |
| Bedroom 2      | 11-8'×10-11'   |
| Bedroom 3      | 11-1'×10-7'    |
| Bedroom 4      | 10-11' × 13-1' |
| Garage         | 21-5'×21-10'   |
|                |                |