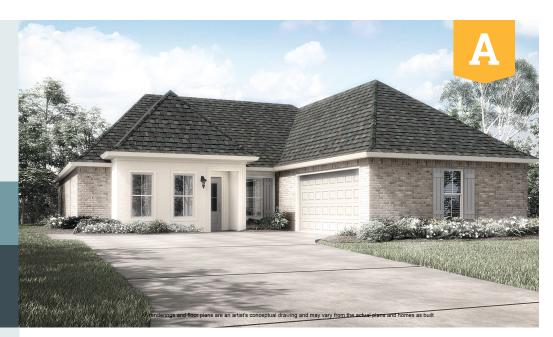

Myrtle

With its open living area and large back porch, the Myrtle is perfect for those who like to entertain.

2,573 sq. ft. 4 BEDS 3 BATHS

## **ROOM DIMENSIONS**

| Living Room    | 23-11' × 20-6' |
|----------------|----------------|
| Kitchen        | 14-3' × 9-11'  |
| Breakfast Nook | 12-2' X 17-1'  |
| Dining Room    | 12-7' × 9-10'  |
| Master Bedroom | 13-9' X 18-11' |
| Bedroom 2      | 11-0' × 11-0'  |
| Bedroom 3      | 11-6'×11-0'    |
| Bedroom 4      | 11-2' X 12-9'  |
| Garage         | 27-6' × 21-6'  |
|                |                |