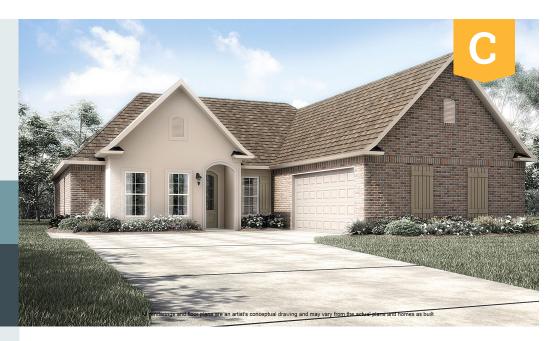

Myrtle

With its open living area and large back porch, the Myrtle is perfect for those who like to entertain.

2,573 sq. ft. 4 BEDS 3 BATHS

Myrtle

With its open living area and large back porch, the Myrtle is perfect for those who like to entertain.

2,573 sq. ft.

4 BEDS

З ватня