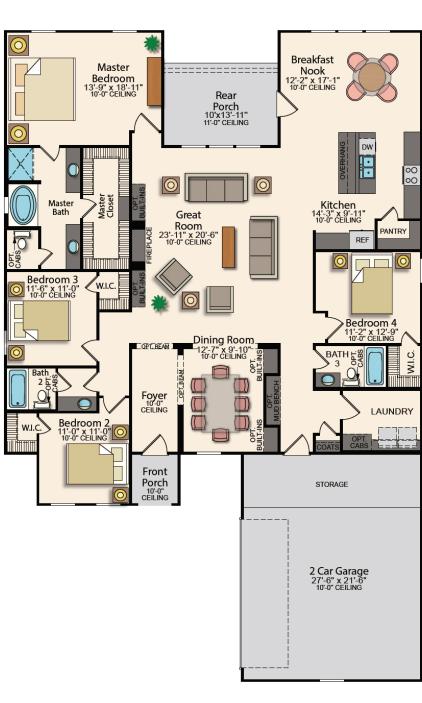

## **ROOM DIMENSIONS**

| Living Room    | 23-11' × 20-6' |
|----------------|----------------|
| Kitchen        | 14-3' × 9-11'  |
| Breakfast Nook | 12-2' X 17-1'  |
| Dining Room    | 12-7' × 9-10'  |
| Master Bedroom | 13-9' X 18-11' |
| Bedroom 2      | 11-0' × 11-0'  |
| Bedroom 3      | 11-6'×11-0'    |
| Bedroom 4      | 11-2' X 12-9'  |
| Garage         | 27-6' × 21-6'  |
|                |                |

## **ROOM DIMENSIONS**

| 23-11' × 20-6' |
|----------------|
| 14-3' × 9-11'  |
| 12-2' × 17-1'  |
| 12-7' × 9-10'  |
| 13-9' × 18-11' |
| 11-0' × 11-0'  |
| 11-6' × 11-0'  |
| 11-2' × 12-9'  |
| 27-6'×21-6'    |
|                |