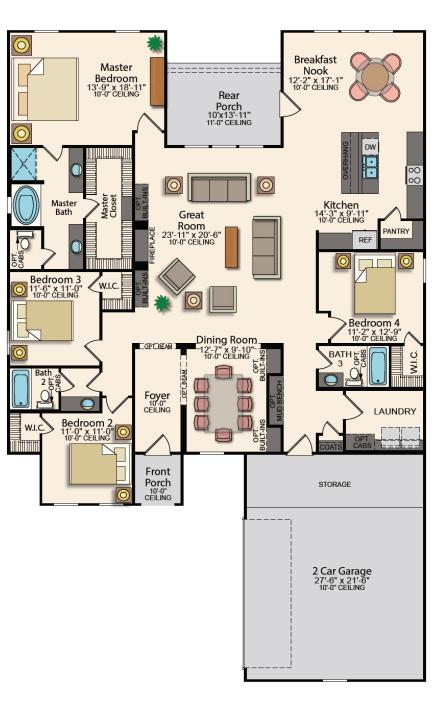

## **ROOM DIMENSIONS**

| Living Room    | 23-11' × 20-6' |
|----------------|----------------|
| Kitchen        | 14-3' × 9-11'  |
| Breakfast Nook | 12-2' X 17-1'  |
| Dining Room    | 12-7' × 9-10'  |
| Master Bedroom | 13-9' X 18-11' |
| Bedroom 2      | 11-0' × 11-0'  |
| Bedroom 3      | 11-6'×11-0'    |
| Bedroom 4      | 11-2' X 12-9'  |
| Garage         | 27-6' × 21-6'  |
|                |                |