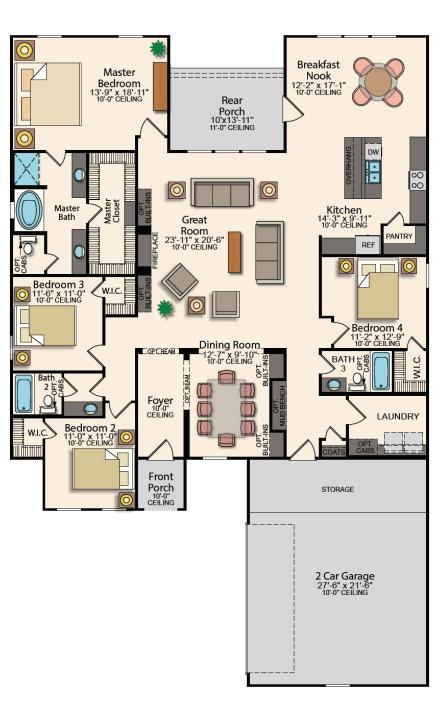

## **ROOM DIMENSIONS**

| Living Room    | 23-11' × 20-6' |
|----------------|----------------|
| Kitchen        | 14-3' × 9-11'  |
| Breakfast Nook | 12-2' X 17-1'  |
| Dining Room    | 12-7' × 9-10'  |
| Master Bedroom | 13-9' X 18-11' |
| Bedroom 2      | 11-0' × 11-0'  |
| Bedroom 3      | 11-6'×11-0'    |
| Bedroom 4      | 11-2' X 12-9'  |
| Garage         | 27-6' × 21-6'  |
|                |                |