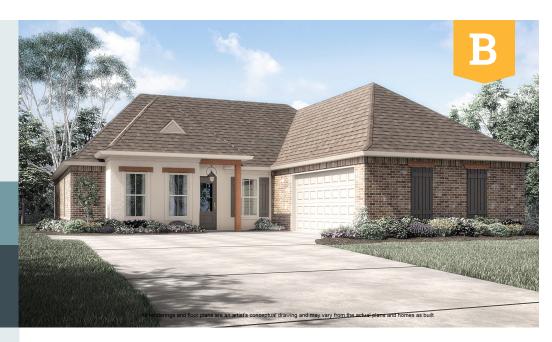

Myrtle

With its open living area and large back porch, the Myrtle is perfect for those who like to entertain.

2,573 sq. ft. 4 BEDS 3 BATHS

## **ROOM DIMENSIONS**

| Living Room    | 23-11' × 20-6' |
|----------------|----------------|
| Kitchen        | 14-3' × 9-11'  |
| Breakfast Nook | 12-2' X 17-1'  |
| Dining Room    | 12-7' × 9-10'  |
| Master Bedroom | 13-9' X 18-11' |
| Bedroom 2      | 11-0' × 11-0'  |
| Bedroom 3      | 11-6'×11-0'    |
| Bedroom 4      | 11-2' X 12-9'  |
| Garage         | 27-6' × 21-6'  |
|                |                |